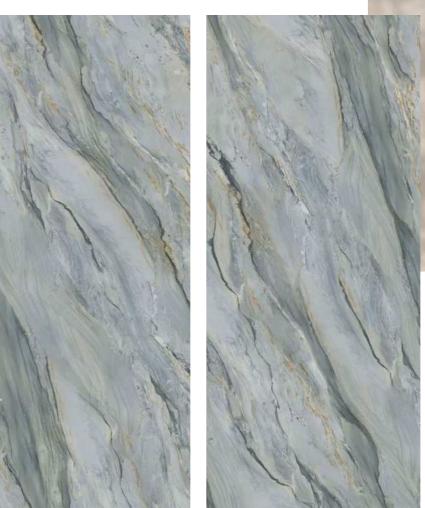

01

Finish: GLOSSY

# STONE LOOK

# Brazil Pandora Ivory



 $ANDOM \cdot 04$ 



# AMY GRUPO | 37

## Brazil Pandora Blue



RANDOM: 04

# Onyx Honey



RANDOM: 03



# Givenchy Grey



RANDOM: 03

# REINFORCED HYBRID Finish: GLOSSY

# Italian Gray



RANDOM: 03

# Mystic



RANDOM: 01



# Blue Sky



RANDOM: 03



Finish: GLOSSY

Blue sea and sky



RANDOM: 03





# The Wizard of Oz

RANDOM: 03 FACES

**DESIGN:** STONE LOOK

REINFORCED HYBRID WALL PANEL













Venetian Brown

## Mazaros Mountain



RANDOM: 03

Finish: GLOSSY



## Iguazu



RANDOM: 01

Finish: MATT



## Prada Green



RANDOM: 03





# Baroque



RANDOM: 03

# AMY GRUPO | **59**

# Coral sea



RANDOM: 03





# Paradiso

RANDOM: 04 FACES

**DESIGN:** STONE LOOK

REINFORCED HYBRID WALL PANEL





# Irish Green





RANDOM: 03









AMY GRUPO | 65





# Unique Mountain Peaks











RANDOM: 01





# Madrid Grey



RANDOM: 03







AMY GRUPO | 78

AMY GRUPO | 80

# Saddle Tan



RANDOM: 01

Finish: MATT



AMY GRUPO | 79



# Plain Texture

Vanila Charcoal Sauvage



# Textile Harmony

RANDOM: 01 FACE

**DESIGN:** FABRIC LOOK

REINFORCED HYBRID WALL PANEL

Cotton Cloud



Canvas Sand



Linen Natural

Finish: MATT





Silver Mist



Timber Serenity





RANDOM: 01 FACE

**DESIGN:** WOOD LOOK

REINFORCED HYBRID WALL PANEL