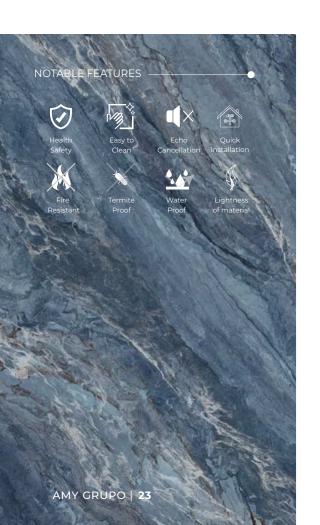

#### **Excellent characters of AMY Durawall Panel**

#### **Great Durability**

water-resistance, fire-resistant, termite-proof performance allows you to embrace a cleaner, cozier environment in every corner of your home

#### **Light weight construction**

With high strength, good toughness, no deformation and no cracking.

#### Safety and environment friendly

Eco-conscious and safe - crafted from a mix of recyclable plastic and limestone, our wall panels are free from formaldehyde and VOC, they ensure the indoor environment remains safe and healthy.

#### **Easy installation**

Easy and quick installation with T&G (Tongue and Groove) locking system.

#### Versatile use

Perfect for a wide range of residential and commercial spaces. It seamlessly enhance interior walls, room ceilings, offices, bedrooms, living rooms, kitchens, conference rooms, studios and more.

#### NOTABLE FEATURES •