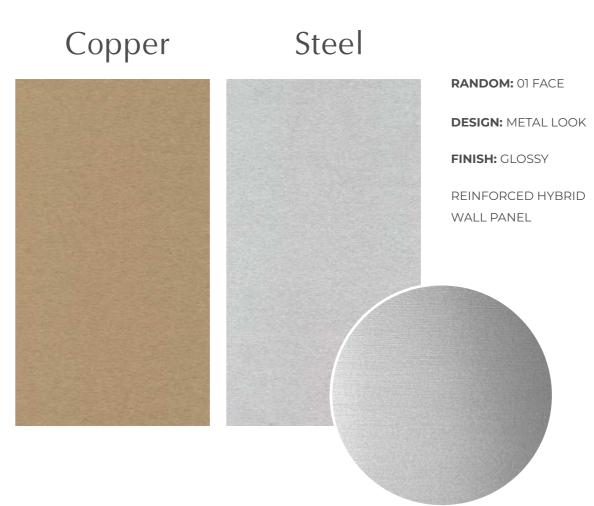

# Reinforced Hybrid Wall Panel

#### TECHNICAL SPECIFICATIONS

| Finish         | Matt/Glossy                 |
|----------------|-----------------------------|
| Width x Length | 410/620/1250 x 2440/2800 mm |
| Finish         | PET                         |
| Width x Length | 605/1220 x 2440/2800 mm     |
| Thickness      | 8 -12 mm                    |