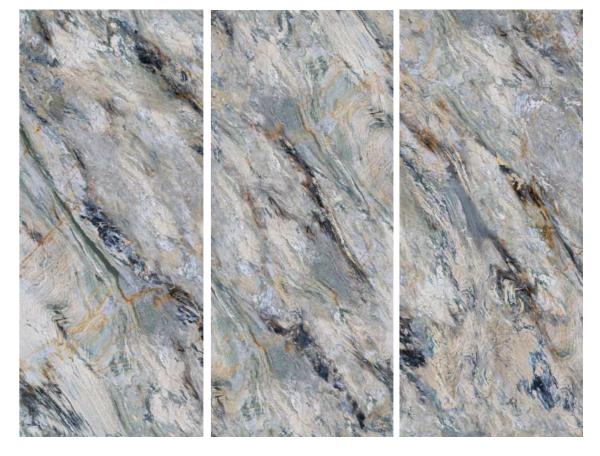

OM: 03



AMY GRUPO | 29

# Pupes Dark Grey







RANDOM: 03

# RANDOM: 03



Finish: GLOSSY

Norwegian Deep Forest



AMY GRUPO | 32

Amur



# Colorful Bra



RANDOM: 01

Finish: GLOSSY

# STONE LOOK

# Brazil Pandora Ivory



 $ANDOM \cdot 04$ 



# AMY GRUPO | 37

## Brazil Pandora Blue



RANDOM: 04

# Onyx Honey



RANDOM: 03



# Givenchy Grey



RANDOM: 03

# REINFORCED HYBRID Finish: GLOSSY

# Italian Gray



RANDOM: 03

# Mystic



RANDOM: 01



# Blue Sky



RANDOM: 03



Finish: GLOSSY

Blue sea and sky



RANDOM: 03





# The Wizard of Oz

RANDOM: 03 FACES

**DESIGN:** STONE LOOK

REINFORCED HYBRID WALL PANEL













Venetian Brown

## Mazaros Mountain



RANDOM: 03

Finish: GLOSSY



## Iguazu



RANDOM: 01

Finish: MATT



## Prada Green



RANDOM: 03





# Baroque



RANDOM: 03

# AMY GRUPO | **59**

# Coral sea



RANDOM: 03





# Paradiso

RANDOM: 04 FACES

**DESIGN:** STONE LOOK

REINFORCED HYBRID WALL PANEL





# Irish Green





RANDOM: 03









AMY GRUPO | 65





# Unique Mountain Peaks











RANDOM: 01





# Madrid Grey



RANDOM: 03







AMY GRUPO | 78

AMY GRUPO | 80

# Saddle Tan



RANDOM: 01

Finish: MATT



AMY GRUPO | 79



# Plain Texture

Vanila Charcoal Sauvage



# Textile Harmony

RANDOM: 01 FACE

**DESIGN:** FABRIC LOOK

REINFORCED HYBRID WALL PANEL

Cotton Cloud



Canvas Sand



Linen Natural

Finish: MATT





Silver Mist



Timber Serenity





RANDOM: 01 FACE

**DESIGN:** WOOD LOOK

REINFORCED HYBRID WALL PANEL