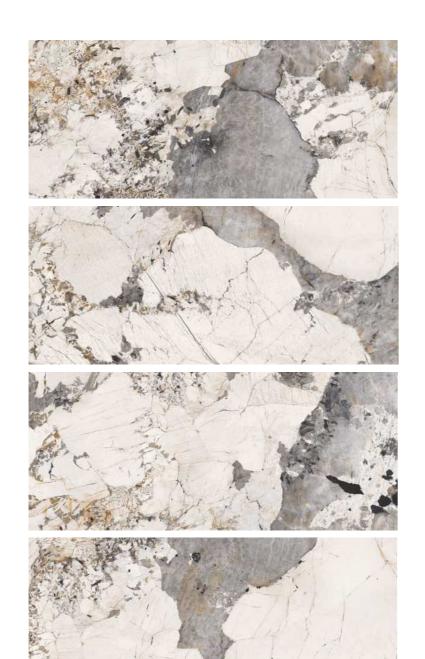

RANDOM: 03



Finish: GLOSSY

Norwegian Deep Forest



AMY GRUPO | 32

Amur



# Colorful Bra



RANDOM: 01

Finish: GLOSSY

# STONE LOOK

# Brazil Pandora Ivory



 $ANDOM \cdot 04$ 



# AMY GRUPO | 37

## Brazil Pandora Blue



RANDOM: 04

# Onyx Honey



RANDOM: 03



# Givenchy Grey



RANDOM: 03

# REINFORCED HYBRID Finish: GLOSSY

# Italian Gray



RANDOM: 03

# Mystic



RANDOM: 01



# Blue Sky



RANDOM: 03



Finish: GLOSSY

Blue sea and sky



RANDOM: 03





# The Wizard of Oz

RANDOM: 03 FACES

**DESIGN:** STONE LOOK

REINFORCED HYBRID WALL PANEL













Venetian Brown

## Mazaros Mountain



RANDOM: 03

Finish: GLOSSY



## Iguazu



RANDOM: 01

Finish: MATT



## Prada Green



RANDOM: 03





# Baroque



RANDOM: 03

# AMY GRUPO | **59**

# Coral sea



RANDOM: 03





# Paradiso

RANDOM: 04 FACES

**DESIGN:** STONE LOOK

REINFORCED HYBRID WALL PANEL





# Irish Green





RANDOM: 03









AMY GRUPO | 65





# Unique Mountain Peaks











RANDOM: 01





# Madrid Grey



RANDOM: 03







AMY GRUPO | 78

AMY GRUPO | 80

# Saddle Tan



RANDOM: 01

Finish: MATT



AMY GRUPO | 79



# Plain Texture

Vanila Charcoal Sauvage



# Textile Harmony

RANDOM: 01 FACE

**DESIGN:** FABRIC LOOK

REINFORCED HYBRID WALL PANEL

Cotton Cloud



Canvas Sand



Linen Natural

Finish: MATT





Silver Mist



Timber Serenity





RANDOM: 01 FACE

**DESIGN:** WOOD LOOK

REINFORCED HYBRID WALL PANEL