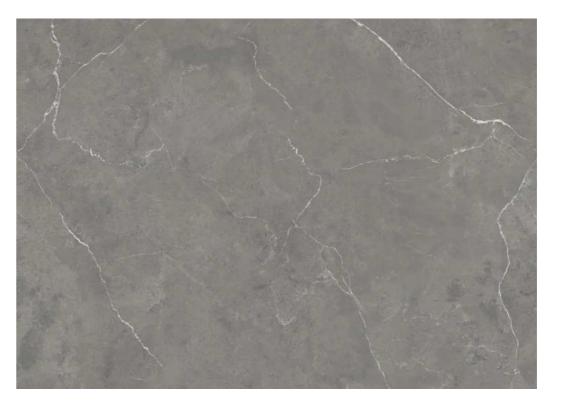

stic and limestone, our wall panels are free from formaldehyde and VOC, they ensure the indoor environment remains safe and healthy.

#### **Easy installation**

Easy and quick installation with T&G (Tongue and Groove) locking system.

#### Versatile use

Perfect for a wide range of residential and commercial spaces. It seamlessly enhance interior walls, room ceilings, offices, bedrooms, living rooms, kitchens, conference rooms, studios and more.

#### NOTABLE FEATURES •



























# AMYGRES DURAWALL



AMY GRUPO | 07

#### PRODUCT NAME:

# Rigid core flat wall panel



#### **TECHNICAL SPECIFICATIONS:**





### RIGID CORE FLAT WALL PANEL

### TEXTILE HARMONY







Stonewash Taupe

Cotton Cloud

FURNITURE DESIGN

AMY GRUPO | 12





RANDOM: 01

Finish: GLOSSY



# Della



RANDOM: 01



# AMYGRES DURAWALL



#### PRODUCT NAME:

# Rigid core slat wall panel





# COLORS Silver Mist

# **Timber Serenity**





Rich Brown



Charcoal Ash

Finish: MATT

WOOD LOOK

# AMYGRES DURAWALL



PRODUCT NAME:

# Rigid core round shape wall panel



TECHNICAL SPECIFICATIONS:





Finish: MATT

PLAIN TEXTURE







Vanila





# AMYGRES DURAWALL



#### PRODUCT NAME:

# Reinforced Hybrid Wall Panel



#### TECHNICAL SPECIFICATIONS

| Finish         | Matt/Glossy                 |
|----------------|-----------------------------|
| Width x Length | 410/620/1250 x 2440/2800 mm |
| Finish         | PET                         |
| Width x Length | 605/1220 x 2440/2800 mm     |
| Thickness      | 8 -12 mm                    |



# Bulgarian Gray



RANDOM: 03



## Cala Venato