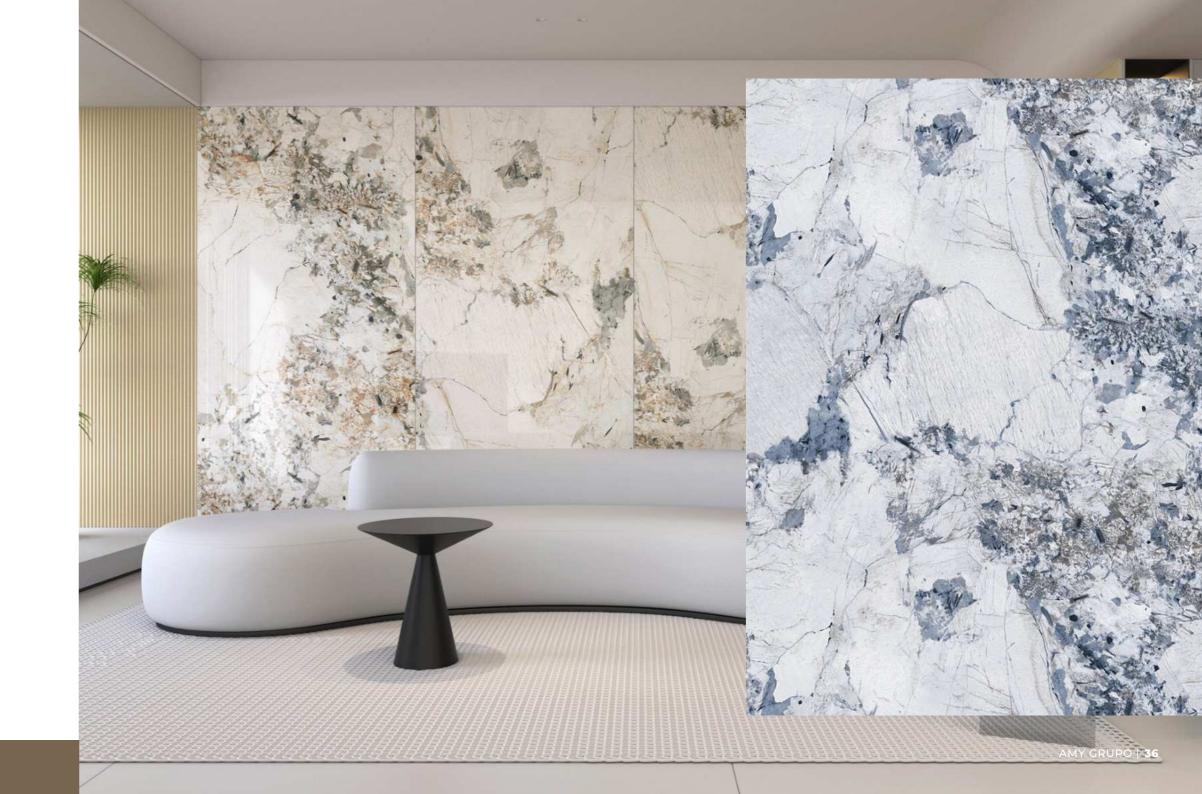

ONS:





Finish: MATT

PLAIN TEXTURE







Vanila





# AMYGRES DURAWALL



#### PRODUCT NAME:

# Reinforced Hybrid Wall Panel



#### TECHNICAL SPECIFICATIONS

| Finish         | Matt/Glossy                 |
|----------------|-----------------------------|
| Width x Length | 410/620/1250 x 2440/2800 mm |
| Finish         | PET                         |
| Width x Length | 605/1220 x 2440/2800 mm     |
| Thickness      | 8 -12 mm                    |



# Bulgarian Gray



RANDOM: 03



## Cala Venato

RANDOM: 03





# Snowy Mountains

RANDOM: 03



AMY GRUPO | 29

# Pupes Dark Grey







RANDOM: 03

# RANDOM: 03



Finish: GLOSSY

Norwegian Deep Forest



AMY GRUPO | 32

Amur



# Colorful Bra



RANDOM: 01

Finish: GLOSSY

# STONE LOOK

# Brazil Pandora Ivory



 $ANDOM \cdot 04$ 



# AMY GRUPO | 37

## Brazil Pandora Blue



RANDOM: 04

# Onyx Honey



RANDOM: 03



# Givenchy Grey



RANDOM: 03

# REINFORCED HYBRID Finish: GLOSSY

# Italian Gray



RANDOM: 03

# Mystic



RANDOM: 01



# Blue Sky



RANDOM: 03



Finish: GLOSSY

Blue sea and sky



RANDOM: 03





# The Wizard of Oz

RANDOM: 03 FACES

**DESIGN:** STONE LOOK

REINFORCED HYBRID WALL PANEL













Venetian Brown

## Mazaros Mountain



RANDOM: 03

Finish: GLOSSY



## Iguazu



RANDOM: 01

Finish: MATT



## Prada Green



RANDOM: 03





# Baroque



RANDOM: 03

# AMY GRUPO | **59**

# Coral sea



RANDOM: 03





# Paradiso

RANDOM: 04 FACES

**DESIGN:** STONE LOOK

REINFORCED HYBRID WALL PANEL





# Irish Green





RANDOM: 03









AMY GRUPO | 65





# Unique Mountain Peaks











R