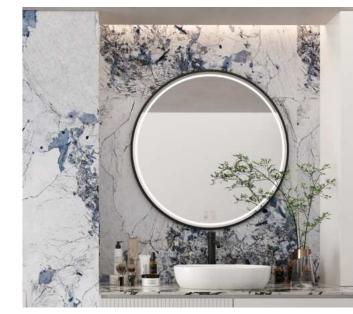

# Rigid core round shape wall panel

TECHNICAL SPECIFICATIONS:

Finish: MATT

PLAIN TEXTURE

Vanila