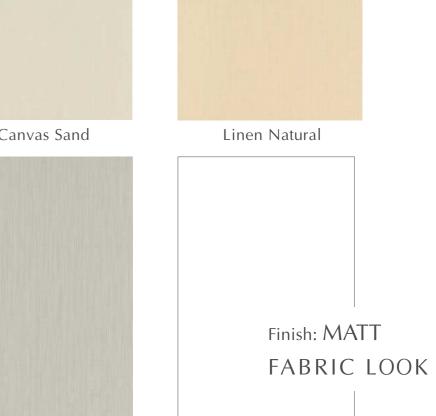

# Textile Harmony

RANDOM: 01 FACE

**DESIGN:** FABRIC LOOK

REINFORCED HYBRID WALL PANEL

Cotton Cloud

Canvas Sand

Linen Natural

Finish: MATT