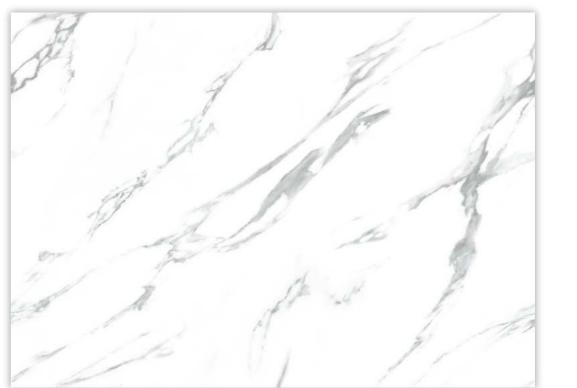

fe - crafted from a mix of recyclable plastic and limestone, our wall panels are free from formaldehyde and VOC, they ensure the indoor environment remains safe and healthy.

#### **Easy installation**

Easy and quick installation with T&G (Tongue and Groove) locking system.

#### Versatile use

Perfect for a wide range of residential and commercial spaces. It seamlessly enhance interior walls, room ceilings, offices, bedrooms, living rooms, kitchens, conference rooms, studios and more.

#### NOTABLE FEATURES •



























# AMYGRES DURAWALL



AMY GRUPO | 07

#### PRODUCT NAME:

# Rigid core flat wall panel



#### **TECHNICAL SPECIFICATIONS:**





### RIGID CORE FLAT WALL PANEL

### TEXTILE HARMONY







Stonewash Taupe

Cotton Cloud

FURNITURE DESIGN

AMY GRUPO | 12





RANDOM: 01

Finish: GLOSSY



# Della



RANDOM: 01



# AMYGRES DURAWALL



#### PRODUCT NAME:

# Rigid core slat wall panel





# COLORS Silver Mist

# **Timber Serenity**





Rich Brown



Charcoal Ash

Finish: MATT

WOOD LOOK

# AMYGRES DURAWALL



PRODUCT NAME:

# Rigid core round shape wall panel



TECHNICAL SPECIFICATIONS:





Finish: MATT

PLAIN TEXTURE







Vanila





# AMYGRES DURAWALL



#### PRODUCT NAME:

# Reinforced Hybrid Wall Panel



#### TECHNICAL SPECIFICATIONS

| Finish         | Matt/Glossy                 |
|----------------|-----------------------------|
| Width x Length | 410/620/1250 x 2440/2800 mm |
| Finish         | PET                         |
| Width x Length | 605/1220 x 2440/2800 mm     |
| Thickness      | 8 -12 mm                    |



# Bulga