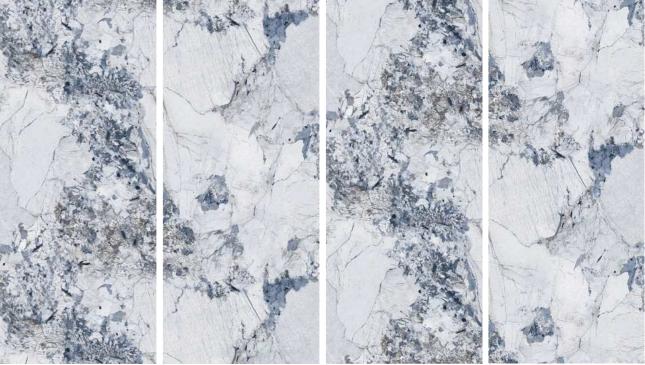

Vanila





# AMYGRES DURAWALL



#### PRODUCT NAME:

# Reinforced Hybrid Wall Panel



#### TECHNICAL SPECIFICATIONS

| Finish         | Matt/Glossy                 |
|----------------|-----------------------------|
| Width x Length | 410/620/1250 x 2440/2800 mm |
| Finish         | PET                         |
| Width x Length | 605/1220 x 2440/2800 mm     |
| Thickness      | 8 -12 mm                    |



# Bulgarian Gray



RANDOM: 03



## Cala Venato

RANDOM: 03





# Snowy Mountains

RANDOM: 03



AMY GRUPO | 29

# Pupes Dark Grey







RANDOM: 03

# RANDOM: 03



Finish: GLOSSY

Norwegian Deep Forest



AMY GRUPO | 32

Amur



# Colorful Bra



RANDOM: 01

Finish: GLOSSY

# STONE LOOK

# Brazil Pandora Ivory



 $ANDOM \cdot 04$ 



# AMY GRUPO | 37

## Brazil Pandora Blue



RANDOM: 04

# Onyx Honey



RANDOM: 03



# Givenchy Grey



RANDOM: 03

# REINFORCED HYBRID Finish: GLOSSY

# Italian Gray



RANDOM: 03

# Mystic



RANDOM: 01



# Blue Sky



RANDOM: 03



Finish: GLOSSY

Blue sea and sky



RANDOM: 03





# The Wizard of Oz

RANDOM: 03 FACES

**DESIGN:** STONE LOOK

REINFORCED HYBRID WALL PANEL













Venetian Brown

## Mazaros Mountain



RANDOM: 03

Finish: GLOSSY



## Iguazu



RANDOM: 01

Finish: MATT



## Prada Green



RANDOM: 03





# Baroque



RANDOM: 03

# AMY GRUPO | **59**

# Coral sea



RANDOM: 03





# Paradiso

RANDOM: 04 FACES

**DESIGN:** STONE LOOK

REINFORCED HYBRID WALL PANEL





# Irish Green





RANDOM: 03









AMY GRUPO | 65





# Unique Mountain Peaks











RANDOM: 01





# Madrid Grey



RANDOM: 03