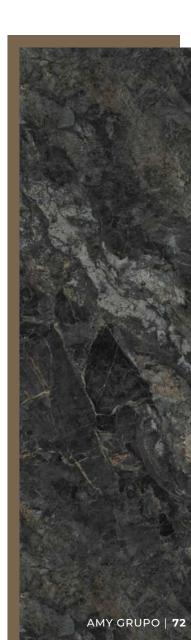

PO | 37

## Brazil Pandora Blue



RANDOM: 04

# Onyx Honey



RANDOM: 03



# Givenchy Grey



RANDOM: 03

# REINFORCED HYBRID Finish: GLOSSY

# Italian Gray



RANDOM: 03

# Mystic



RANDOM: 01



# Blue Sky



RANDOM: 03



Finish: GLOSSY

Blue sea and sky



RANDOM: 03





# The Wizard of Oz

RANDOM: 03 FACES

**DESIGN:** STONE LOOK

REINFORCED HYBRID WALL PANEL













Venetian Brown

## Mazaros Mountain



RANDOM: 03

Finish: GLOSSY



## Iguazu



RANDOM: 01

Finish: MATT



## Prada Green



RANDOM: 03





# Baroque



RANDOM: 03

# AMY GRUPO | **59**

# Coral sea



RANDOM: 03





# Paradiso

RANDOM: 04 FACES

**DESIGN:** STONE LOOK

REINFORCED HYBRID WALL PANEL





# Irish Green





RANDOM: 03









AMY GRUPO | 65





# Unique Mountain Peaks











RANDOM: 01





# Madrid Grey



RANDOM: 03







AMY GRUPO | 78

AMY GRUPO | 80

# Saddle Tan



RANDOM: 01

Finish: MATT



AMY GRUPO | 79



# Plain Texture

Vanila Charcoal Sauvage



# Textile Harmony

RANDOM: 01 FACE

**DESIGN:** FABRIC LOOK

REINFORCED HYBRID WALL PANEL

Cotton Cloud



Canvas Sand



Linen Natural

Finish: MATT





Silver Mist



Timber Serenity





RANDOM: 01 FACE

**DESIGN:** WOOD LOOK

REINFORCED HYBRID WALL PANEL