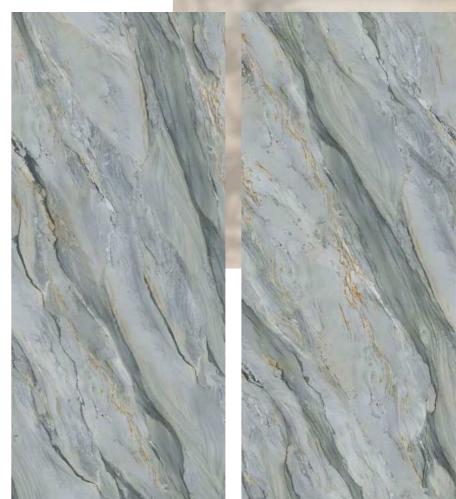

Finish: GLOSSY

# STONE LOOK

# Brazil Pandora Ivory



 $ANDOM \cdot 04$ 



# AMY GRUPO | 37

## Brazil Pandora Blue



RANDOM: 04

# Onyx Honey



RANDOM: 03



# Givenchy Grey



RANDOM: 03

# REINFORCED HYBRID Finish: GLOSSY

# Italian Gray



RANDOM: 03

# Mystic



RANDOM: 01



# Blue Sky



RANDOM: 03



Finish: GLOSSY

Blue sea and sky



RANDOM: 03





# The Wizard of Oz

RANDOM: 03 FACES

**DESIGN:** STONE LOOK

REINFORCED HYBRID WALL PANEL













Venetian Brown

## Mazaros Mountain



RANDOM: 03

Finish: GLOSSY



## Iguazu



RANDOM: 01

Finish: MATT



## Prada Green



RANDOM: 03





# Baroque



RANDOM: 03

# AMY GRUPO | **59**

# Coral sea



RANDOM: 03





# Paradiso

RANDOM: 04 FACES

**DESIGN:** STONE LOOK

REINFORCED HYBRID WALL PANEL





# Irish Green





RANDOM: 03









AMY GRUPO | 65





# Unique Mountain Peaks











RANDOM: 01





# Madrid Grey



RANDOM: 03







AMY GRUPO | 78

AMY GRUPO | 80

# Saddle Tan



RANDOM: 01

Finish: MATT



AMY GRUPO | 79



# Plain Texture

Vanila Charcoal Sauvage



# Textile Harmony

RANDOM: 01 FACE

**DESIGN:** FABRIC LOOK

REINFORCED HYBRID WALL PANEL

Cotton Cloud



Canvas Sand



Linen Natural

Finish: MATT





Silver Mist



Timber Serenity





RANDOM: 01 FACE

**DESIGN:** WOOD LOOK

REINFORCED HYBRID WALL PANEL