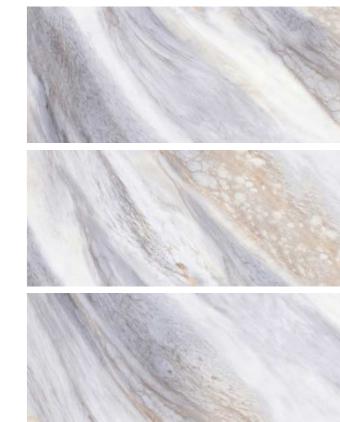

forced Hybrid Wall Panel



#### TECHNICAL SPECIFICATIONS

| Finish         | Matt/Glossy                 |
|----------------|-----------------------------|
| Width x Length | 410/620/1250 x 2440/2800 mm |
| Finish         | PET                         |
| Width x Length | 605/1220 x 2440/2800 mm     |
| Thickness      | 8 -12 mm                    |



# Bulgarian Gray



RANDOM: 03



## Cala Venato

RANDOM: 03





# Snowy Mountains

RANDOM: 03



AMY GRUPO | 29

# Pupes Dark Grey







RANDOM: 03

# RANDOM: 03



Finish: GLOSSY

Norwegian Deep Forest



AMY GRUPO | 32

Amur



# Colorful Bra



RANDOM: 01

Finish: GLOSSY

# STONE LOOK

# Brazil Pandora Ivory



 $ANDOM \cdot 04$ 



# AMY GRUPO | 37

## Brazil Pandora Blue



RANDOM: 04

# Onyx Honey



RANDOM: 03



# Givenchy Grey



RANDOM: 03

# REINFORCED HYBRID Finish: GLOSSY

# Italian Gray



RANDOM: 03

# Mystic



RANDOM: 01



# Blue Sky



RANDOM: 03



Finish: GLOSSY

Blue sea and sky



RANDOM: 03





# The Wizard of Oz

RANDOM: 03 FACES

**DESIGN:** STONE LOOK

REINFORCED HYBRID WALL PANEL













Venetian Brown

## Mazaros Mountain



RANDOM: 03

Finish: GLOSSY



## Iguazu



RANDOM: 01

Finish: MATT



## Prada Green



RANDOM: 03





# Baroque



RANDOM: 03

# AMY GRUPO | **59**

# Coral sea



RANDOM: 03





# Paradiso

RANDOM: 04 FACES

**DESIGN:** STONE LOOK

REINFORCED HYBRID WALL PANEL





# Irish Green





RANDOM: 03









AMY GRUPO | 65





# Unique Mountain Peaks











RANDOM: 01





# Madrid Grey



RANDOM: 03







AMY GRUPO | 78

AMY GRUPO | 80

# Saddle Tan



RANDOM: