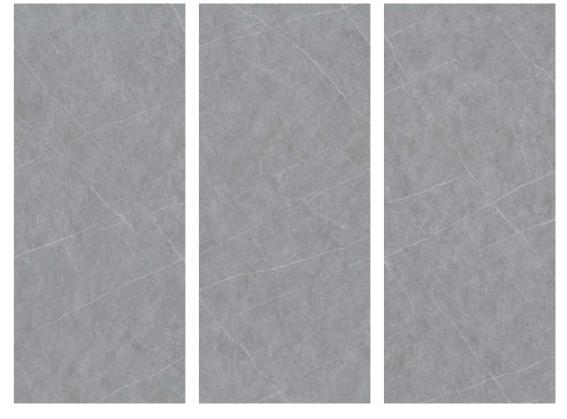

Pandora Blue



RANDOM: 04

# Onyx Honey



RANDOM: 03



# Givenchy Grey



RANDOM: 03

# REINFORCED HYBRID Finish: GLOSSY

# Italian Gray



RANDOM: 03

# Mystic



RANDOM: 01



# Blue Sky



RANDOM: 03



Finish: GLOSSY

Blue sea and sky



RANDOM: 03





# The Wizard of Oz

RANDOM: 03 FACES

**DESIGN:** STONE LOOK

REINFORCED HYBRID WALL PANEL













Venetian Brown

## Mazaros Mountain



RANDOM: 03

Finish: GLOSSY



## Iguazu



RANDOM: 01

Finish: MATT



## Prada Green



RANDOM: 03





# Baroque



RANDOM: 03

# AMY GRUPO | **59**

# Coral sea



RANDOM: 03





# Paradiso

RANDOM: 04 FACES

**DESIGN:** STONE LOOK

REINFORCED HYBRID WALL PANEL





# Irish Green





RANDOM: 03









AMY GRUPO | 65





# Unique Mountain Peaks











RANDOM: 01





# Madrid Grey



RANDOM: 03







AMY GRUPO | 78

AMY GRUPO | 80

# Saddle Tan



RANDOM: 01

Finish: MATT



AMY GRUPO | 79



# Plain Texture

Vanila Charcoal Sauvage



# Textile Harmony

RANDOM: 01 FACE

**DESIGN:** FABRIC LOOK

REINFORCED HYBRID WALL PANEL

Cotton Cloud



Canvas Sand



Linen Natural

Finish: MATT





Silver Mist



Timber Serenity





RANDOM: 01 FACE

**DESIGN:** WOOD LOOK

REINFORCED HYBRID WALL PANEL