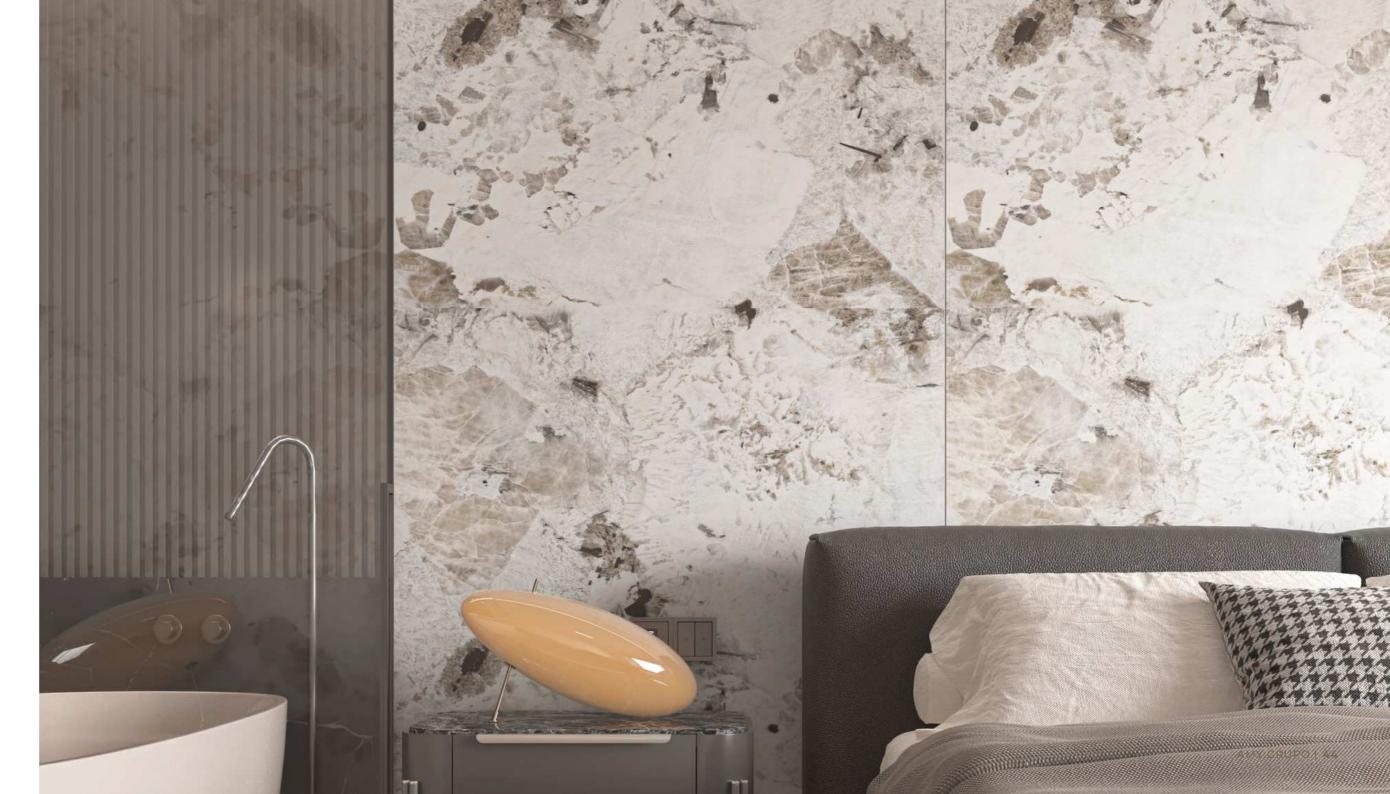

|
|----------------|-----------------------------|
| Width x Length | 410/620/1250 x 2440/2800 mm |
| Finish         | PET                         |
| Width x Length | 605/1220 x 2440/2800 mm     |
| Thickness      | 8 -12 mm                    |



# Bulgarian Gray



RANDOM: 03



## Cala Venato

RANDOM: 03





# Snowy Mountains

RANDOM: 03



AMY GRUPO | 29

# Pupes Dark Grey







RANDOM: 03

# RANDOM: 03



Finish: GLOSSY

Norwegian Deep Forest



AMY GRUPO | 32

Amur



# Colorful Bra



RANDOM: 01

Finish: GLOSSY

# STONE LOOK

# Brazil Pandora Ivory



 $ANDOM \cdot 04$ 



# AMY GRUPO | 37

## Brazil Pandora Blue



RANDOM: 04

# Onyx Honey



RANDOM: 03



# Givenchy Grey



RANDOM: 03

# REINFORCED HYBRID Finish: GLOSSY

# Italian Gray



RANDOM: 03

# Mystic



RANDOM: 01



# Blue Sky



RANDOM: 03



Finish: GLOSSY

Blue sea and sky



RANDOM: 03





# The Wizard of Oz

RANDOM: 03 FACES

**DESIGN:** STONE LOOK

REINFORCED HYBRID WALL PANEL













Venetian Brown

## Mazaros Mountain



RANDOM: 03

Finish: GLOSSY



## Iguazu



RANDOM: 01

Finish: MATT



## Prada Green



RANDOM: 03





# Baroque



RANDOM: 03

# AMY GRUPO | **59**

# Coral sea



RANDOM: 03





# Paradiso

RANDOM: 04 FACES

**DESIGN:** STONE LOOK

REINFORCED HYBRID WALL PANEL





# Irish Green





RANDOM: 03









AMY GRUPO | 65





# Unique Mountain Peaks











RANDOM: 01





# Madrid Grey



RANDOM: 03







AMY GRUPO | 78

AMY GRUPO | 80

# Saddle Tan



RANDOM: 01

Finish: MATT



AMY GRUPO | 79



# Plain Texture

Vanila Charcoal Sauvage



# Textile Harmony

RA