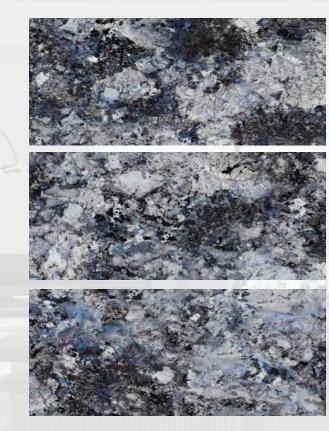

-------|-----------------------------|
| Width x Length | 410/620/1250 x 2440/2800 mm |
| Finish         | PET                         |
| Width x Length | 605/1220 x 2440/2800 mm     |
| Thickness      | 8 -12 mm                    |



# Bulgarian Gray



RANDOM: 03



## Cala Venato

RANDOM: 03





# Snowy Mountains

RANDOM: 03



AMY GRUPO | 29

# Pupes Dark Grey







RANDOM: 03

# RANDOM: 03



Finish: GLOSSY

Norwegian Deep Forest



AMY GRUPO | 32

Amur



# Colorful Bra



RANDOM: 01

Finish: GLOSSY

# STONE LOOK

# Brazil Pandora Ivory



 $ANDOM \cdot 04$ 



# AMY GRUPO | 37

## Brazil Pandora Blue



RANDOM: 04

# Onyx Honey



RANDOM: 03



# Givenchy Grey



RANDOM: 03

# REINFORCED HYBRID Finish: GLOSSY

# Italian Gray



RANDOM: 03

# Mystic



RANDOM: 01



# Blue Sky



RANDOM: 03



Finish: GLOSSY

Blue sea and sky



RANDOM: 03





# The Wizard of Oz

RANDOM: 03 FACES

**DESIGN:** STONE LOOK

REINFORCED HYBRID WALL PANEL













Venetian Brown

## Mazaros Mountain



RANDOM: 03

Finish: GLOSSY



## Iguazu



RANDOM: 01

Finish: MATT



## Prada Green



RANDOM: 03





# Baroque



RANDOM: 03

# AMY GRUPO | **59**

# Coral sea



RANDOM: 03





# Paradiso

RANDOM: 04 FACES

**DESIGN:** STONE LOOK

REINFORCED HYBRID WALL PANEL





# Irish Green





RANDOM: 03









AMY GRUPO | 65





# Unique Mountain Peaks











RANDOM: 01





# Madrid Grey



RANDOM: 03







AMY GRUPO | 78

AMY GRUPO | 80

# Saddle Tan



RANDOM: 01

Finish: MATT



AMY GRUPO | 79



# Plain Texture

Vanila Charcoal Sauvage



# Textile Harmony

RANDOM: 01 FACE