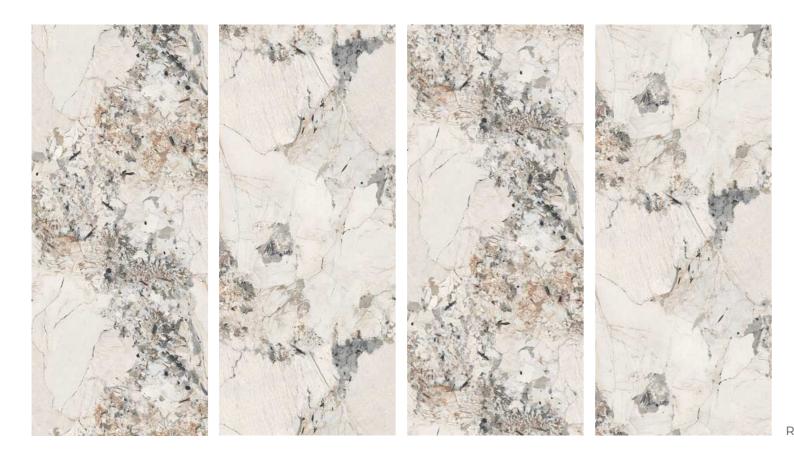

TECHNICAL SPECIFICATIONS:





Finish: MATT

PLAIN TEXTURE







Vanila





# AMYGRES DURAWALL



#### PRODUCT NAME:

# Reinforced Hybrid Wall Panel



#### TECHNICAL SPECIFICATIONS

| Finish         | Matt/Glossy                 |
|----------------|-----------------------------|
| Width x Length | 410/620/1250 x 2440/2800 mm |
| Finish         | PET                         |
| Width x Length | 605/1220 x 2440/2800 mm     |
| Thickness      | 8 -12 mm                    |



# Bulgarian Gray



RANDOM: 03



## Cala Venato

RANDOM: 03





# Snowy Mountains

RANDOM: 03



AMY GRUPO | 29

# Pupes Dark Grey







RANDOM: 03

# RANDOM: 03



Finish: GLOSSY

Norwegian Deep Forest



AMY GRUPO | 32

Amur



# Colorful Bra



RANDOM: 01

Finish: GLOSSY

# STONE LOOK

# Brazil Pandora Ivory



 $ANDOM \cdot 04$ 



# AMY GRUPO | 37

## Brazil Pandora Blue



RANDOM: 04

# Onyx Honey



RANDOM: 03



# Givenchy Grey



RANDOM: 03

# REINFORCED HYBRID Finish: GLOSSY

# Italian Gray



RANDOM: 03

# Mystic



RANDOM: 01



# Blue Sky



RANDOM: 03



Finish: GLOSSY

Blue sea and sky



RANDOM: 03





# The Wizard of Oz

RANDOM: 03 FACES

**DESIGN:** STONE LOOK

REINFORCED HYBRID WALL PANEL













Venetian Brown

## Mazaros Mountain



RANDOM: 03

Finish: GLOSSY



## Iguazu



RANDOM: 01

Finish: MATT



## Prada Green



RANDOM: 03





# Baroque



RANDOM: 03

# AMY GRUPO | **59**

# Coral sea



RANDOM: 03





# Paradiso

RANDOM: 04 FACES

**DESIGN:** STONE LOOK

REINFORCED HYBRID WALL PANEL





# Irish Green





RANDOM: 03









AMY GRUPO | 65





# Unique Mount