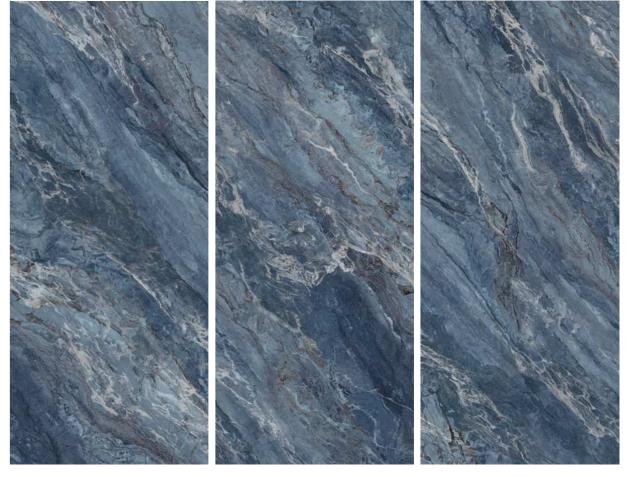

RANDOM: 03

# RANDOM: 03



Finish: GLOSSY

Norwegian Deep Forest



AMY GRUPO | 32

Amur



# Colorful Bra



RANDOM: 01

Finish: GLOSSY

# STONE LOOK

# Brazil Pandora Ivory



 $ANDOM \cdot 04$ 



# AMY GRUPO | 37

## Brazil Pandora Blue



RANDOM: 04

# Onyx Honey



RANDOM: 03



# Givenchy Grey



RANDOM: 03

# REINFORCED HYBRID Finish: GLOSSY

# Italian Gray



RANDOM: 03

# Mystic



RANDOM: 01



# Blue Sky



RANDOM: 03



Finish: GLOSSY

Blue sea and sky



RANDOM: 03





# The Wizard of Oz

RANDOM: 03 FACES

**DESIGN:** STONE LOOK

REINFORCED HYBRID WALL PANEL













Venetian Brown

## Mazaros Mountain



RANDOM: 03

Finish: GLOSSY



## Iguazu



RANDOM: 01

Finish: MATT



## Prada Green



RANDOM: 03





# Baroque



RANDOM: 03

# AMY GRUPO | **59**

# Coral sea



RANDOM: 03





# Paradiso

RANDOM: 04 FACES

**DESIGN:** STONE LOOK

REINFORCED HYBRID WALL PANEL





# Irish Green





RANDOM: 03









AMY GRUPO | 65





# Unique Mountain Peaks











RANDOM: 01





# Madrid Grey



RANDOM: 03







AMY GRUPO | 78

AMY GRUPO | 80

# Saddle Tan



RANDOM: 01

Finish: MATT



AMY GRUPO | 79



# Plain Texture

Vanila Charcoal Sauvage



# Textile Harmony

RANDOM: 01 FACE

**DESIGN:** FABRIC LOOK

REINFORCED HYBRID WALL PANEL

Cotton Cloud



Canvas Sand



Linen Natural

Finish: MATT





Silver Mist



Timber Serenity





RANDOM: 01 FACE

**DESIGN:** WOOD LOOK

REINFORCED HYBRID WALL PANEL