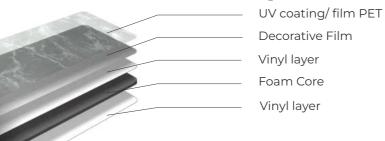

#### TECHNICAL SPECIFICATIONS

| Finish         | Matt/Glossy                 |
|----------------|-----------------------------|
| Width x Length | 410/620/1250 x 2440/2800 mm |
| Finish         | PET                         |
| Width x Length | 605/1220 x 2440/2800 mm     |
| Thickness      | 8 -12 mm                    |