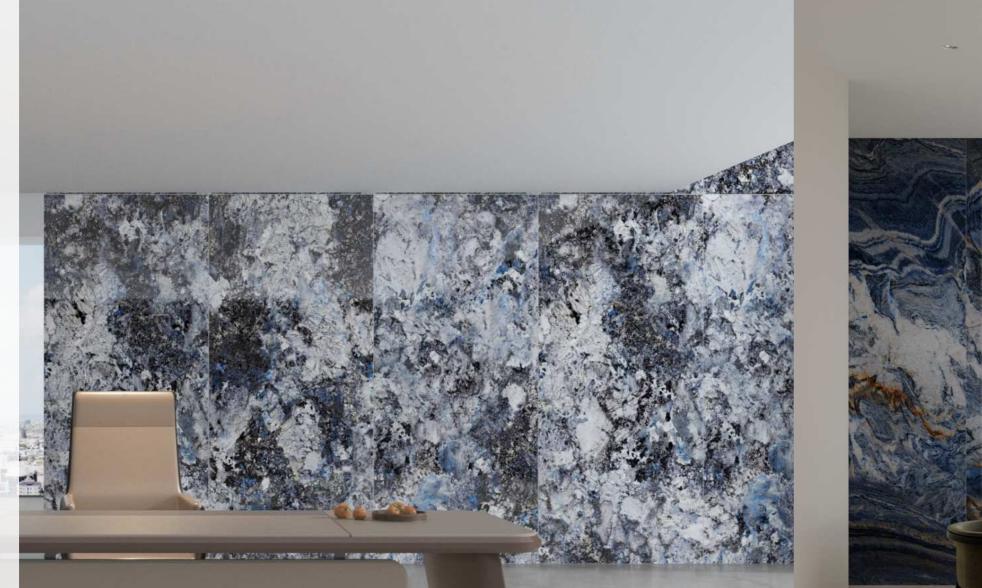

-----------------------|
| Width x Length | 410/620/1250 x 2440/2800 mm |
| Finish         | PET                         |
| Width x Length | 605/1220 x 2440/2800 mm     |
| Thickness      | 8 -12 mm                    |



# Bulgarian Gray



RANDOM: 03



## Cala Venato

RANDOM: 03





# Snowy Mountains

RANDOM: 03



AMY GRUPO | 29

# Pupes Dark Grey







RANDOM: 03

# RANDOM: 03



Finish: GLOSSY

Norwegian Deep Forest



AMY GRUPO | 32

Amur



# Colorful Bra



RANDOM: 01

Finish: GLOSSY

# STONE LOOK

# Brazil Pandora Ivory



 $ANDOM \cdot 04$ 



# AMY GRUPO | 37

## Brazil Pandora Blue



RANDOM: 04

# Onyx Honey



RANDOM: 03



# Givenchy Grey



RANDOM: 03

# REINFORCED HYBRID Finish: GLOSSY

# Italian Gray



RANDOM: 03

# Mystic



RANDOM: 01



# Blue Sky



RANDOM: 03



Finish: GLOSSY

Blue sea and sky



RANDOM: 03





# The Wizard of Oz

RANDOM: 03 FACES

**DESIGN:** STONE LOOK

REINFORCED HYBRID WALL PANEL













Venetian Brown

## Mazaros Mountain



RANDOM: 03

Finish: GLOSSY



## Iguazu



RANDOM: 01

Finish: MATT



## Prada Green



RANDOM: 03





# Baroque



RANDOM: 03

# AMY GRUPO | **59**

# Coral sea



RANDOM: 03





# Paradiso

RANDOM: 04 FACES

**DESIGN:** STONE LOOK

REINFORCED HYBRID WALL PANEL





# Irish Green





RANDOM: 03









AMY GRUPO | 65





# Unique Mountain Peaks











RANDOM: 01





# Madrid Grey



RANDOM: 03







AMY GRUPO | 78

AMY GRUPO | 80

# Saddle Tan



RANDOM: 01

Finish: MATT



AMY GRUPO | 79



# Plain Texture

Vanila Charcoal Sauvage



# Textile Harmony

RANDOM: 01 FACE

**DESIGN:** F