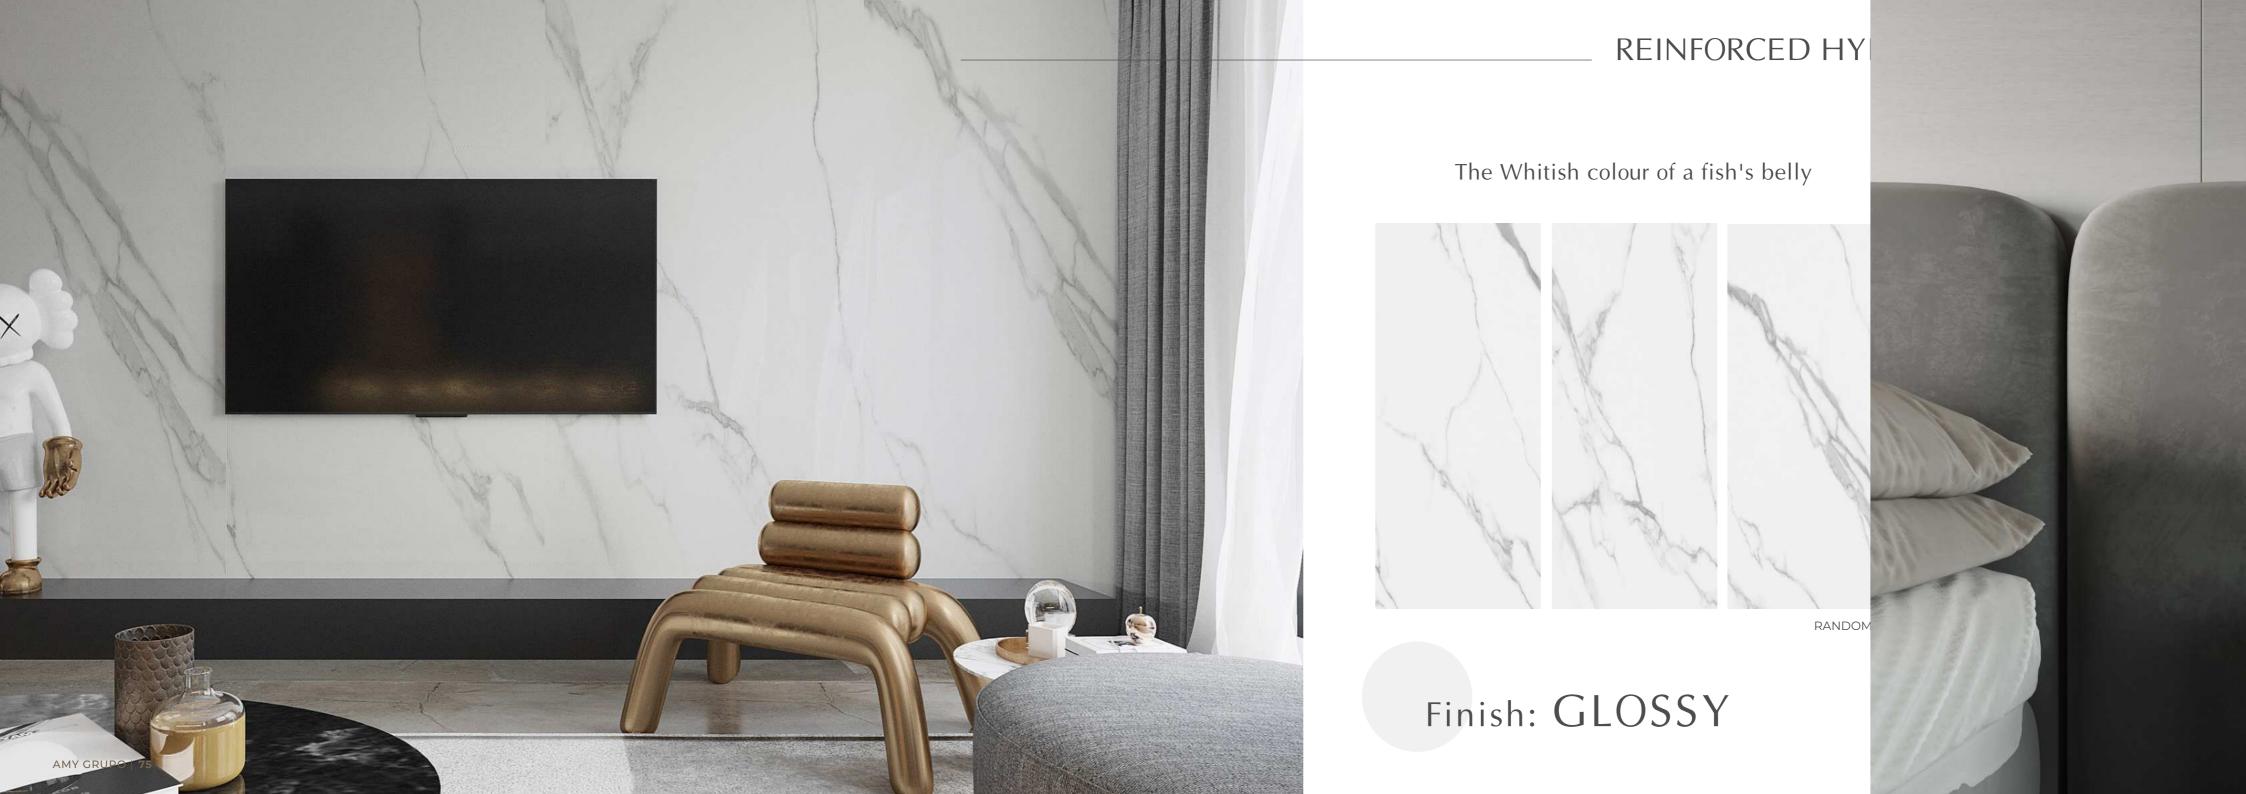

# Reinforced Hybrid Wall Panel

#### TECHNICAL SPECIFICATIONS

| Finish         | Matt/Glossy                 |
|----------------|-----------------------------|
| Width x Length | 410/620/1250 x 2440/2800 mm |
| Finish         | PET                         |
| Width x Length | 605/1220 x 2440/2800 mm     |
| Thickness      | 8 -12 mm                    |

# REINFORCED HYBRID Finish: GLOSSY