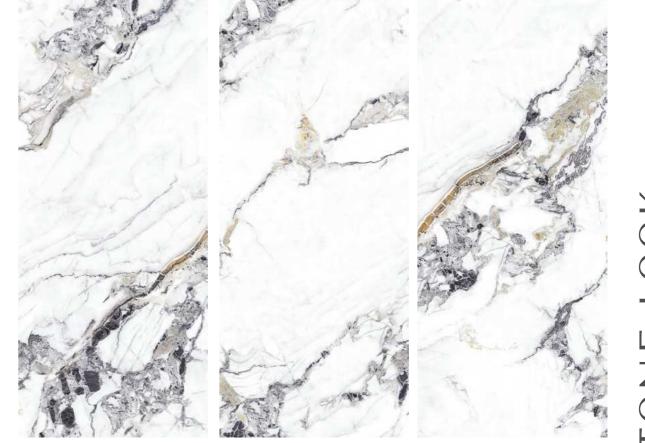

cdot 04$ 



# AMY GRUPO | 37

## Brazil Pandora Blue



RANDOM: 04

# Onyx Honey



RANDOM: 03



# Givenchy Grey



RANDOM: 03

# REINFORCED HYBRID Finish: GLOSSY

# Italian Gray



RANDOM: 03

# Mystic



RANDOM: 01



# Blue Sky



RANDOM: 03



Finish: GLOSSY

Blue sea and sky



RANDOM: 03





# The Wizard of Oz

RANDOM: 03 FACES

**DESIGN:** STONE LOOK

REINFORCED HYBRID WALL PANEL













Venetian Brown

## Mazaros Mountain



RANDOM: 03

Finish: GLOSSY



## Iguazu



RANDOM: 01

Finish: MATT



## Prada Green



RANDOM: 03





# Baroque



RANDOM: 03

# AMY GRUPO | **59**

# Coral sea



RANDOM: 03





# Paradiso

RANDOM: 04 FACES

**DESIGN:** STONE LOOK

REINFORCED HYBRID WALL PANEL





# Irish Green





RANDOM: 03









AMY GRUPO | 65





# Unique Mountain Peaks











RANDOM: 01





# Madrid Grey



RANDOM: 03







AMY GRUPO | 78

AMY GRUPO | 80

# Saddle Tan



RANDOM: 01

Finish: MATT



AMY GRUPO | 79



# Plain Texture

Vanila Charcoal Sauvage



# Textile Harmony

RANDOM: 01 FACE

**DESIGN:** FABRIC LOOK

REINFORCED HYBRID WALL PANEL

Cotton Cloud



Canvas Sand



Linen Natural

Finish: MATT





Silver Mist



Timber Serenity





RANDOM: 01 FACE

**DESIGN:** WOOD LOOK

REINFORCED HYBRID WALL PANEL