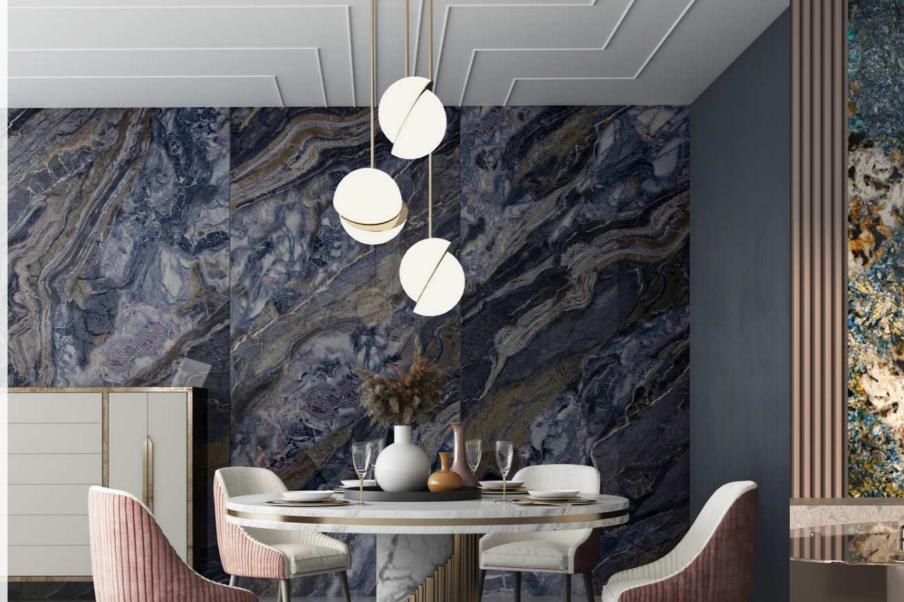

Timber Serenity**





Rich Brown



Charcoal Ash

Finish: MATT

WOOD LOOK

# AMYGRES DURAWALL



PRODUCT NAME:

# Rigid core round shape wall panel



TECHNICAL SPECIFICATIONS:





Finish: MATT

PLAIN TEXTURE







Vanila





# AMYGRES DURAWALL



#### PRODUCT NAME:

# Reinforced Hybrid Wall Panel



#### TECHNICAL SPECIFICATIONS

| Finish         | Matt/Glossy                 |
|----------------|-----------------------------|
| Width x Length | 410/620/1250 x 2440/2800 mm |
| Finish         | PET                         |
| Width x Length | 605/1220 x 2440/2800 mm     |
| Thickness      | 8 -12 mm                    |



# Bulgarian Gray



RANDOM: 03



## Cala Venato

RANDOM: 03





# Snowy Mountains

RANDOM: 03



AMY GRUPO | 29

# Pupes Dark Grey







RANDOM: 03

# RANDOM: 03



Finish: GLOSSY

Norwegian Deep Forest



AMY GRUPO | 32

Amur



# Colorful Bra



RANDOM: 01

Finish: GLOSSY

# STONE LOOK

# Brazil Pandora Ivory



 $ANDOM \cdot 04$ 



# AMY GRUPO | 37

## Brazil Pandora Blue



RANDOM: 04

# Onyx Honey



RANDOM: 03



# Givenchy Grey



RANDOM: 03

# REINFORCED HYBRID Finish: GLOSSY

# Italian Gray



RANDOM: 03

# Mystic



RANDOM: 01



# Blue Sky



RANDOM: 03



Finish: GLOSSY

Blue sea and sky



RANDOM: 03





# The Wizard of Oz

RANDOM: 03 FACES

**DESIGN:** STONE LOOK

REINFORCED HYBRID WALL PANEL













Venetian Brown

## Mazaros Mountain



RANDOM: 03

Finish: GLOSSY



## Iguazu



RANDOM: 01

Finish: MATT



## Prada Green



RANDOM: 03





# Baroque



RANDOM: 03

# AMY GRUPO | **59**

# Coral sea



RANDOM: 03





# Paradiso