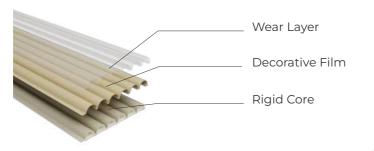

#### PRODUCT NAME:

# Rigid core flat wall panel

#### **TECHNICAL SPECIFICATIONS:**