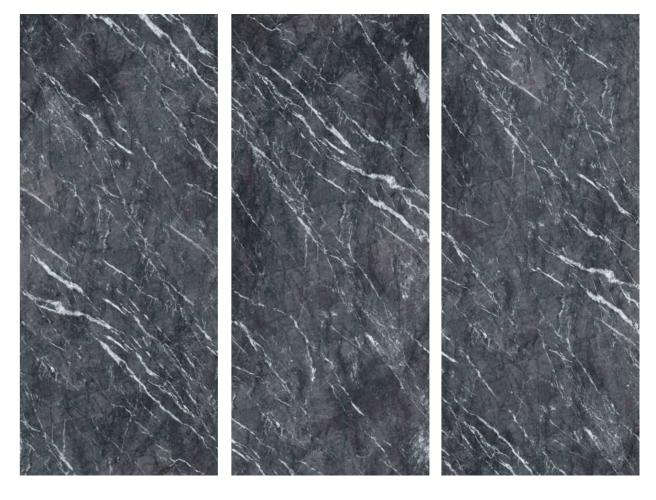

h         | Matt/Glossy                 |
|----------------|-----------------------------|
| Width x Length | 410/620/1250 x 2440/2800 mm |
| Finish         | PET                         |
| Width x Length | 605/1220 x 2440/2800 mm     |
| Thickness      | 8 -12 mm                    |



# Bulgarian Gray



RANDOM: 03



## Cala Venato

RANDOM: 03





# Snowy Mountains

RANDOM: 03



AMY GRUPO | 29

# Pupes Dark Grey







RANDOM: 03

# RANDOM: 03



Finish: GLOSSY

Norwegian Deep Forest



AMY GRUPO | 32

Amur



# Colorful Bra



RANDOM: 01

Finish: GLOSSY

# STONE LOOK

# Brazil Pandora Ivory



 $ANDOM \cdot 04$ 



# AMY GRUPO | 37

## Brazil Pandora Blue



RANDOM: 04

# Onyx Honey



RANDOM: 03



# Givenchy Grey



RANDOM: 03

# REINFORCED HYBRID Finish: GLOSSY

# Italian Gray



RANDOM: 03

# Mystic



RANDOM: 01



# Blue Sky



RANDOM: 03



Finish: GLOSSY

Blue sea and sky



RANDOM: 03





# The Wizard of Oz

RANDOM: 03 FACES

**DESIGN:** STONE LOOK

REINFORCED HYBRID WALL PANEL













Venetian Brown

## Mazaros Mountain



RANDOM: 03

Finish: GLOSSY



## Iguazu



RANDOM: 01

Finish: MATT



## Prada Green



RANDOM: 03





# Baroque



RANDOM: 03

# AMY GRUPO | **59**

# Coral sea



RANDOM: 03





# Paradiso

RANDOM: 04 FACES

**DESIGN:** STONE LOOK

REINFORCED HYBRID WALL PANEL





# Irish Green





RANDOM: 03









AMY GRUPO | 65





# Unique Mountain Peaks











RANDOM: 01





# Madrid Grey



RANDOM: 03







AMY GRUPO | 78

AMY GRUPO | 80

# Saddle Tan



RANDOM: 01

Finish: MATT



AMY GRUPO | 79



# Plain Texture

Vanila Cha