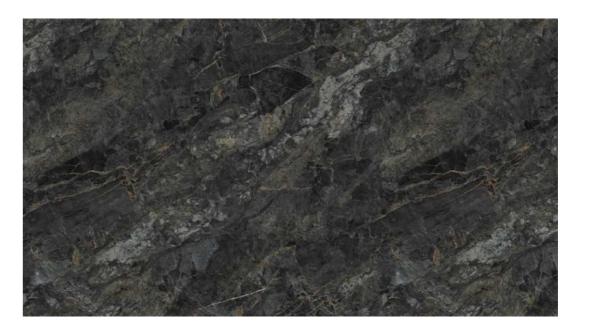

# AMY GRUPO | 37

## Brazil Pandora Blue



RANDOM: 04

# Onyx Honey



RANDOM: 03



# Givenchy Grey



RANDOM: 03

# REINFORCED HYBRID Finish: GLOSSY

# Italian Gray



RANDOM: 03

# Mystic



RANDOM: 01



# Blue Sky



RANDOM: 03



Finish: GLOSSY

Blue sea and sky



RANDOM: 03





# The Wizard of Oz

RANDOM: 03 FACES

**DESIGN:** STONE LOOK

REINFORCED HYBRID WALL PANEL













Venetian Brown

## Mazaros Mountain



RANDOM: 03

Finish: GLOSSY



## Iguazu



RANDOM: 01

Finish: MATT



## Prada Green



RANDOM: 03





# Baroque



RANDOM: 03

# AMY GRUPO | **59**

# Coral sea



RANDOM: 03





# Paradiso

RANDOM: 04 FACES

**DESIGN:** STONE LOOK

REINFORCED HYBRID WALL PANEL





# Irish Green





RANDOM: 03









AMY GRUPO | 65





# Unique Mountain Peaks











RANDOM: 01





# Madrid Grey



RANDOM: 03







AMY GRUPO | 78

AMY GRUPO | 80

# Saddle Tan



RANDOM: 01

Finish: MATT



AMY GRUPO | 79



# Plain Texture

Vanila Charcoal Sauvage



# Textile Harmony

RANDOM: 01 FACE

**DESIGN:** FABRIC LOOK

REINFORCED HYBRID WALL PANEL

Cotton Cloud



Canvas Sand



Linen Natural

Finish: MATT





Silver Mist



Timber Serenity





RANDOM: 01 FACE

**DESIGN:** WOOD LOOK

REINFORCED HYBRID WALL PANEL