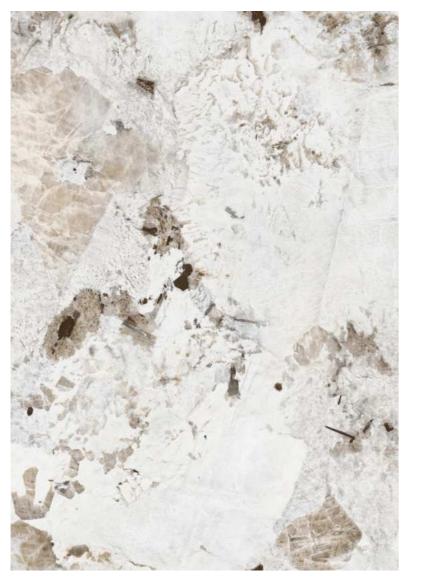

|
|----------------|-----------------------------|
| Width x Length | 410/620/1250 x 2440/2800 mm |
| Finish         | PET                         |
| Width x Length | 605/1220 x 2440/2800 mm     |
| Thickness      | 8 -12 mm                    |



# Bulgarian Gray



RANDOM: 03



## Cala Venato

RANDOM: 03





# Snowy Mountains

RANDOM: 03



AMY GRUPO | 29

# Pupes Dark Grey







RANDOM: 03

# RANDOM: 03



Finish: GLOSSY

Norwegian Deep Forest



AMY GRUPO | 32

Amur



# Colorful Bra



RANDOM: 01

Finish: GLOSSY

# STONE LOOK

# Brazil Pandora Ivory



 $ANDOM \cdot 04$ 



# AMY GRUPO | 37

## Brazil Pandora Blue



RANDOM: 04

# Onyx Honey



RANDOM: 03



# Givenchy Grey



RANDOM: 03

# REINFORCED HYBRID Finish: GLOSSY

# Italian Gray



RANDOM: 03

# Mystic



RANDOM: 01



# Blue Sky



RANDOM: 03



Finish: GLOSSY

Blue sea and sky



RANDOM: 03





# The Wizard of Oz

RANDOM: 03 FACES

**DESIGN:** STONE LOOK

REINFORCED HYBRID WALL PANEL













Venetian Brown

## Mazaros Mountain



RANDOM: 03

Finish: GLOSSY



## Iguazu



RANDOM: 01

Finish: MATT



## Prada Green



RANDOM: 03





# Baroque



RANDOM: 03

# AMY GRUPO | **59**

# Coral sea



RANDOM: 03





# Paradiso

RANDOM: 04 FACES

**DESIGN:** STONE LOOK

REINFORCED HYBRID WALL PANEL





# Irish Green





RANDOM: 03









AMY GRUPO | 65





# Unique Mountain Peaks











RANDOM: 01





# Madrid Grey



RANDOM: 03







AMY GRUPO | 78

AMY GRUPO | 80

# Saddle Tan



RANDOM: 01

Finish: MATT



AMY GRUPO | 79



# Plain Texture

Vanila Charcoal Sauvage



# Texti