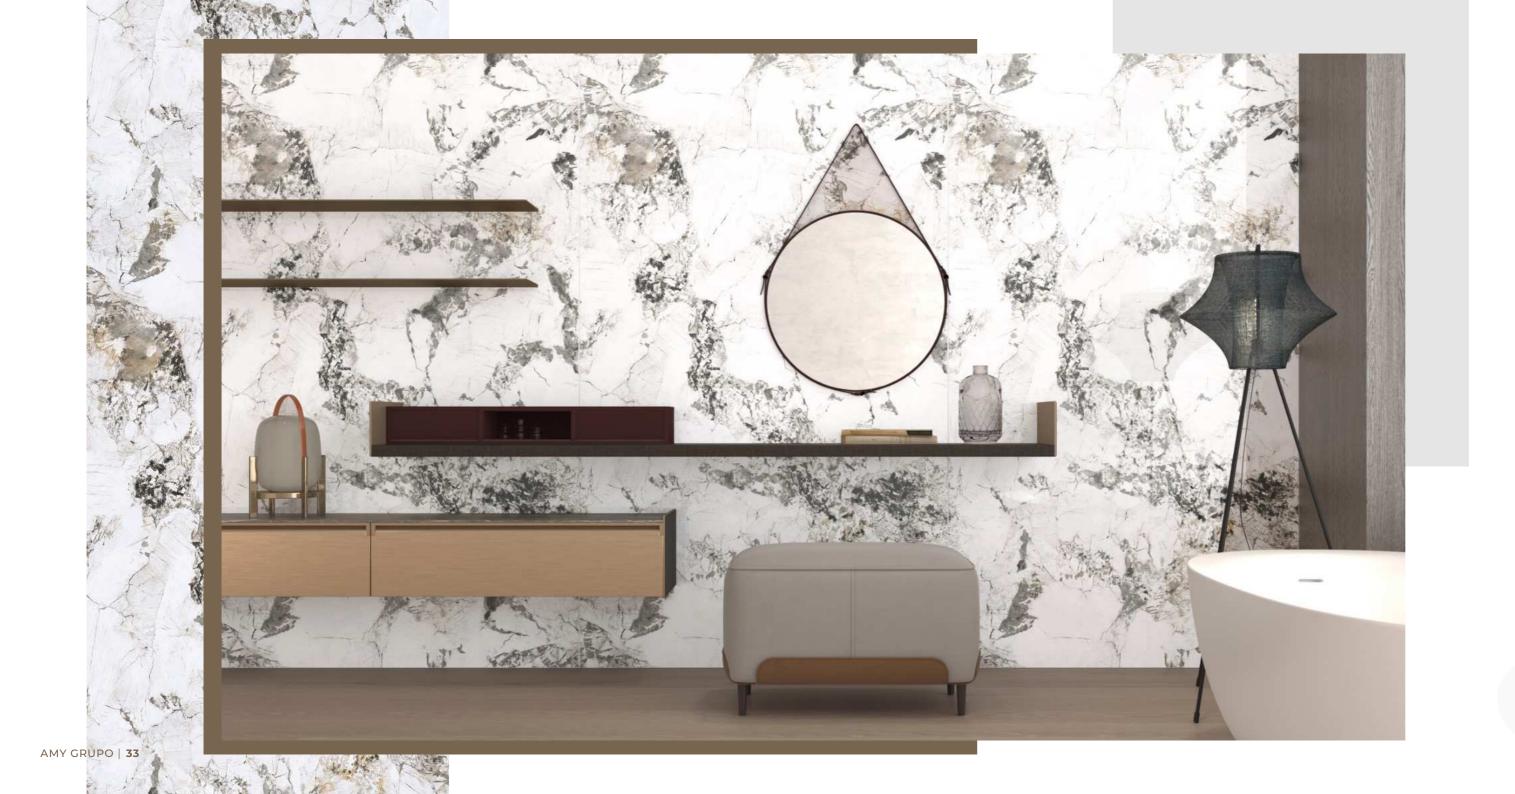

WOOD LOOK

# AMYGRES DURAWALL



PRODUCT NAME:

# Rigid core round shape wall panel



TECHNICAL SPECIFICATIONS:





Finish: MATT

PLAIN TEXTURE







Vanila





# AMYGRES DURAWALL



#### PRODUCT NAME:

# Reinforced Hybrid Wall Panel



#### TECHNICAL SPECIFICATIONS

| Finish         | Matt/Glossy                 |
|----------------|-----------------------------|
| Width x Length | 410/620/1250 x 2440/2800 mm |
| Finish         | PET                         |
| Width x Length | 605/1220 x 2440/2800 mm     |
| Thickness      | 8 -12 mm                    |



# Bulgarian Gray



RANDOM: 03



## Cala Venato

RANDOM: 03





# Snowy Mountains

RANDOM: 03



AMY GRUPO | 29

# Pupes Dark Grey







RANDOM: 03

# RANDOM: 03



Finish: GLOSSY

Norwegian Deep Forest



AMY GRUPO | 32

Amur



# Colorful Bra



RANDOM: 01

Finish: GLOSSY

# STONE LOOK

# Brazil Pandora Ivory



 $ANDOM \cdot 04$ 



# AMY GRUPO | 37

## Brazil Pandora Blue



RANDOM: 04

# Onyx Honey



RANDOM: 03



# Givenchy Grey



RANDOM: 03

# REINFORCED HYBRID Finish: GLOSSY

# Italian Gray



RANDOM: 03

# Mystic



RANDOM: 01



# Blue Sky



RANDOM: 03



Finish: GLOSSY

Blue sea and sky



RANDOM: 03





# The Wizard of Oz

RANDOM: 03 FACES

**DESIGN:** STONE LOOK

REINFORCED HYBRID WALL PANEL













Venetian Brown

## Mazaros Mountain



RANDOM: 03

Finish: GLOSSY



## Iguazu



RANDOM: 01

Finish: MATT



## Prada Green



RANDOM: 03





# Baroque



RANDOM: 03

# AMY GRUPO | **59**

# Coral sea



RANDOM: 03





# Paradiso

RANDOM: 04 FACES

**DESIGN:** STONE LOOK

REINFORCED HYBRID WAL