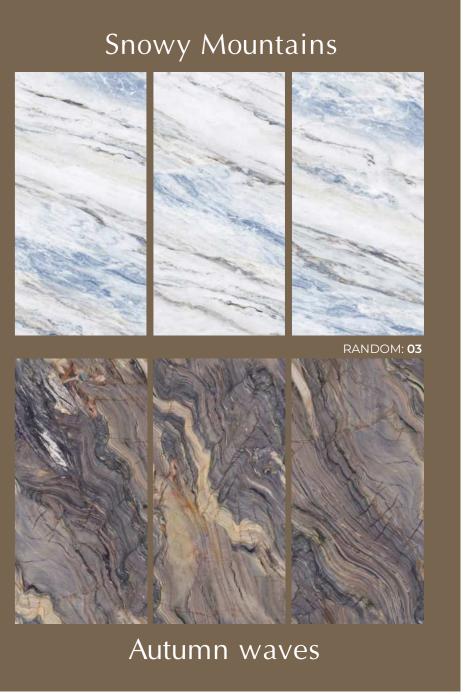

Pandora Ivory



 $ANDOM \cdot 04$ 



# AMY GRUPO | 37

## Brazil Pandora Blue



RANDOM: 04

# Onyx Honey



RANDOM: 03



# Givenchy Grey



RANDOM: 03

# REINFORCED HYBRID Finish: GLOSSY

# Italian Gray



RANDOM: 03

# Mystic



RANDOM: 01



# Blue Sky



RANDOM: 03



Finish: GLOSSY

Blue sea and sky



RANDOM: 03





# The Wizard of Oz

RANDOM: 03 FACES

**DESIGN:** STONE LOOK

REINFORCED HYBRID WALL PANEL













Venetian Brown

## Mazaros Mountain



RANDOM: 03

Finish: GLOSSY



## Iguazu



RANDOM: 01

Finish: MATT



## Prada Green



RANDOM: 03





# Baroque



RANDOM: 03

# AMY GRUPO | **59**

# Coral sea



RANDOM: 03





# Paradiso

RANDOM: 04 FACES

**DESIGN:** STONE LOOK

REINFORCED HYBRID WALL PANEL





# Irish Green





RANDOM: 03









AMY GRUPO | 65





# Unique Mountain Peaks











RANDOM: 01





# Madrid Grey



RANDOM: 03







AMY GRUPO | 78

AMY GRUPO | 80

# Saddle Tan



RANDOM: 01

Finish: MATT



AMY GRUPO | 79



# Plain Texture

Vanila Charcoal Sauvage



# Textile Harmony

RANDOM: 01 FACE

**DESIGN:** FABRIC LOOK

REINFORCED HYBRID WALL PANEL

Cotton Cloud



Canvas Sand



Linen Natural

Finish: MATT





Silver Mist



Timber Serenity





RANDOM: 01 FACE

**DESIGN:** WOOD LOOK

REINFORCED HYBRID WALL PANEL