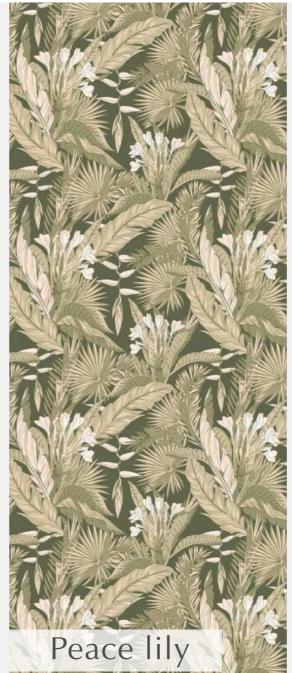

Silver Mist

Timber Serenity

RANDOM: 01 FACE

**DESIGN:** WOOD LOOK

REINFORCED HYBRID WALL PANEL