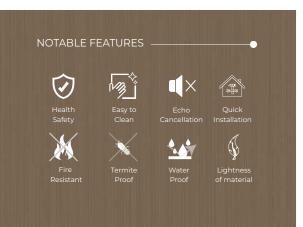

#### NOTABLE FEATURES •

#### **Great Durability**

water-resistance, fire-resistant, termite-proof performance allows you to embrace a cleaner, cozier environment in every corner of your home

#### **Light weight construction**

With high strength, good toughness, no deformation and no cracking.

#### Safety and environment friendly

Eco-conscious and safe - crafted from a mix of recyclable plastic and limestone, our wall panels are free from formaldehyde and VOC, they ensure the indoor environment remains safe and healthy.

#### **Easy installation**

Easy and quick installation with T&G (Tongue and Groove) locking system.

#### Versatile use

Perfect for a wide range of residential and commercial spaces. It seamlessly enhance interior walls, room ceilings, offices, bedrooms, living rooms, kitchens, conference rooms, studios and more.