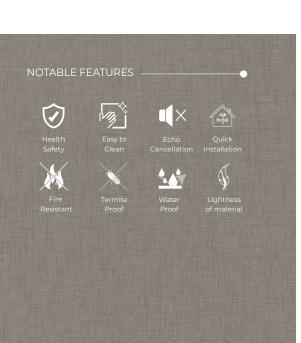

#### **Excellent characters of AMY Durawall Panel**

#### **Great Durability**

water-resistance, fire-resistant, termite-proof performance allows you to embrace a cleaner, cozier environment in every corner of your home

#### **Light weight construction**

With high strength, good toughness, no deformation and no cracking.

#### Safety and environment friendly

Eco-conscious and safe - crafted from a mix of recyclable plastic and limestone, our wall panels are free from formaldehyde and VOC, they ensure the indoor environment remains safe and healthy.

#### **Easy installation**

Easy and quick installation with T&G (Tongue and Groove) locking system.

#### Versatile use

Perfect for a wide range of residential and commercial spaces. It seamlessly enhance interior walls, room ceilings, offices, bedrooms, living rooms, kitchens, conference rooms, studios and more.

#### NOTABLE FEATURES •