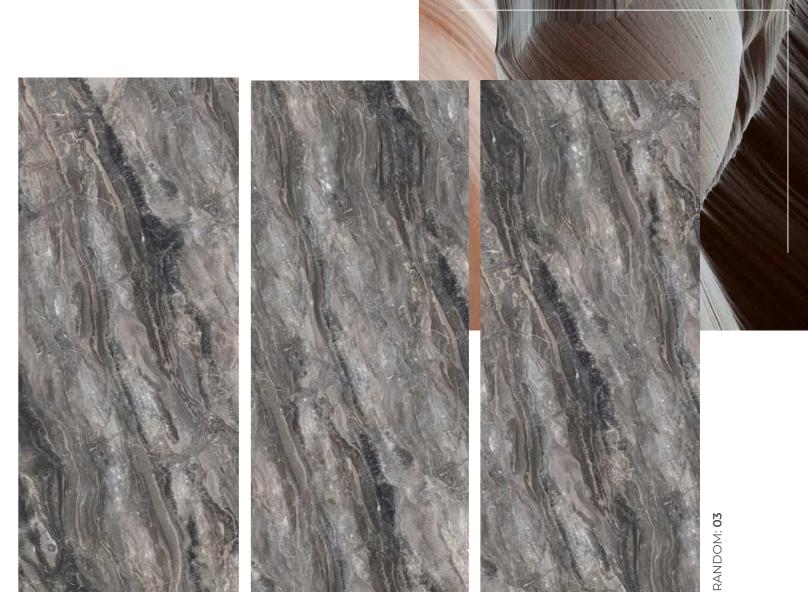

0/2800 mm     |
| Thickness      | 8 -12 mm                    |



# Bulgarian Gray



RANDOM: 03



## Cala Venato

RANDOM: 03





# Snowy Mountains

RANDOM: 03



AMY GRUPO | 29

# Pupes Dark Grey







RANDOM: 03

# RANDOM: 03



Finish: GLOSSY

Norwegian Deep Forest



AMY GRUPO | 32

Amur



# Colorful Bra



RANDOM: 01

Finish: GLOSSY

# STONE LOOK

# Brazil Pandora Ivory



 $ANDOM \cdot 04$ 



# AMY GRUPO | 37

## Brazil Pandora Blue



RANDOM: 04

# Onyx Honey



RANDOM: 03



# Givenchy Grey



RANDOM: 03

# REINFORCED HYBRID Finish: GLOSSY

# Italian Gray



RANDOM: 03

# Mystic



RANDOM: 01



# Blue Sky



RANDOM: 03



Finish: GLOSSY

Blue sea and sky



RANDOM: 03





# The Wizard of Oz

RANDOM: 03 FACES

**DESIGN:** STONE LOOK

REINFORCED HYBRID WALL PANEL













Venetian Brown

## Mazaros Mountain



RANDOM: 03

Finish: GLOSSY



## Iguazu



RANDOM: 01

Finish: MATT



## Prada Green



RANDOM: 03





# Baroque



RANDOM: 03

# AMY GRUPO | **59**

# Coral sea



RANDOM: 03





# Paradiso

RANDOM: 04 FACES

**DESIGN:** STONE LOOK

REINFORCED HYBRID WALL PANEL





# Irish Green





RANDOM: 03









AMY GRUPO | 65





# Unique Mountain Peaks











RANDOM: 01





# Madrid Grey



RANDOM: 03







AMY GRUPO | 78

AMY GRUPO | 80

# Saddle Tan



RANDOM: 01

Finish: MATT



AMY GRUPO | 79



# Plain Texture

Vanila Charcoal Sauvage



# Textile Harmony

RANDOM: 01 FACE

**DESIGN:** FABRIC LOOK

REINFORCED HYBRID WALL PANEL

Cotton Cloud



Canvas Sand



Linen Natural

Finish: MATT





Silver Mist



Timber Serenity





RANDOM: 01 FAC