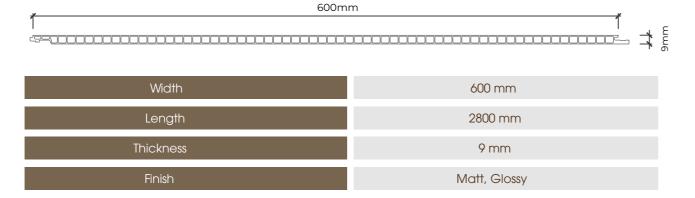

g any space with modern style and nature elements.

#### Long lifespan

#### Safety and environment friendly

Eco-conscious and safe - crafted from a mix of recyclable plastic and limestone, our wall panels are free from formaldehyde and VOC, they ensure the indoor environment remains safe and healthy.

#### **Easy installation**

Easy and quick installation with T&G (Tongue and Groove) locking system.

#### Versatile use

Perfect for a wide range of residential and commercial spaces. It seamlessly enhance interior walls, room ceilings, offices, bedrooms, living rooms, kitchens, conference rooms, studios and more.

#### NOTABLE FEATURES •



























# AMYGRES DURAWALL



AMY GRUPO | 07

#### PRODUCT NAME:

# Rigid core flat wall panel



#### **TECHNICAL SPECIFICATIONS:**





### RIGID CORE FLAT WALL PANEL

### TEXTILE HARMONY







Stonewash Taupe

Cotton Cloud

FURNITURE DESIGN

AMY GRUPO | 12





RANDOM: 01

Finish: GLOSSY



# Della



RANDOM: 01



# AMYGRES DURAWALL



#### PRODUCT NAME:

# Rigid core slat wall panel





# COLORS Silver Mist

# **Timber Serenity**





Rich Brown



Charcoal Ash

Finish: MATT

WOOD LOOK

# AMYGRES DURAWALL



PRODUCT NAME:

# Rigid core round shape wall panel



TECHNICAL SPECIFICATIONS:





Finish: MATT

PLAIN TEXTURE







Vanila





# AMYGRES DURAWALL



#### PRODUCT NAME:

# Reinforced Hybrid Wall Panel



#### TECHNICAL SPECIFICATIONS

| Finish         | Matt/Glossy                 |
|----------------|-----------------------------|
| Width x Length | 410/620/1250 x 2440/2800 mm |
| Finish         | PET