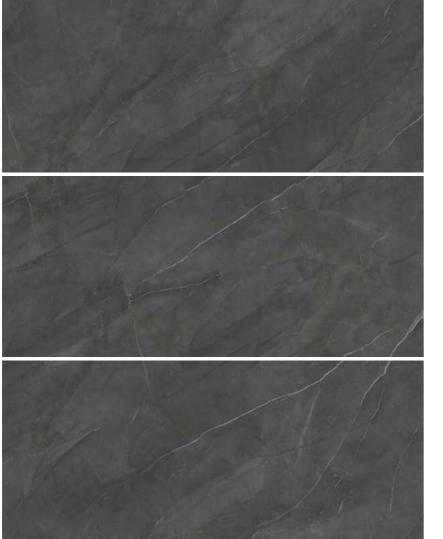

# Pupes Dark Grey

RANDOM: 03

# RANDOM: 03

Finish: GLOSSY

Norwegian Deep Forest

AMY GRUPO | 32

Amur