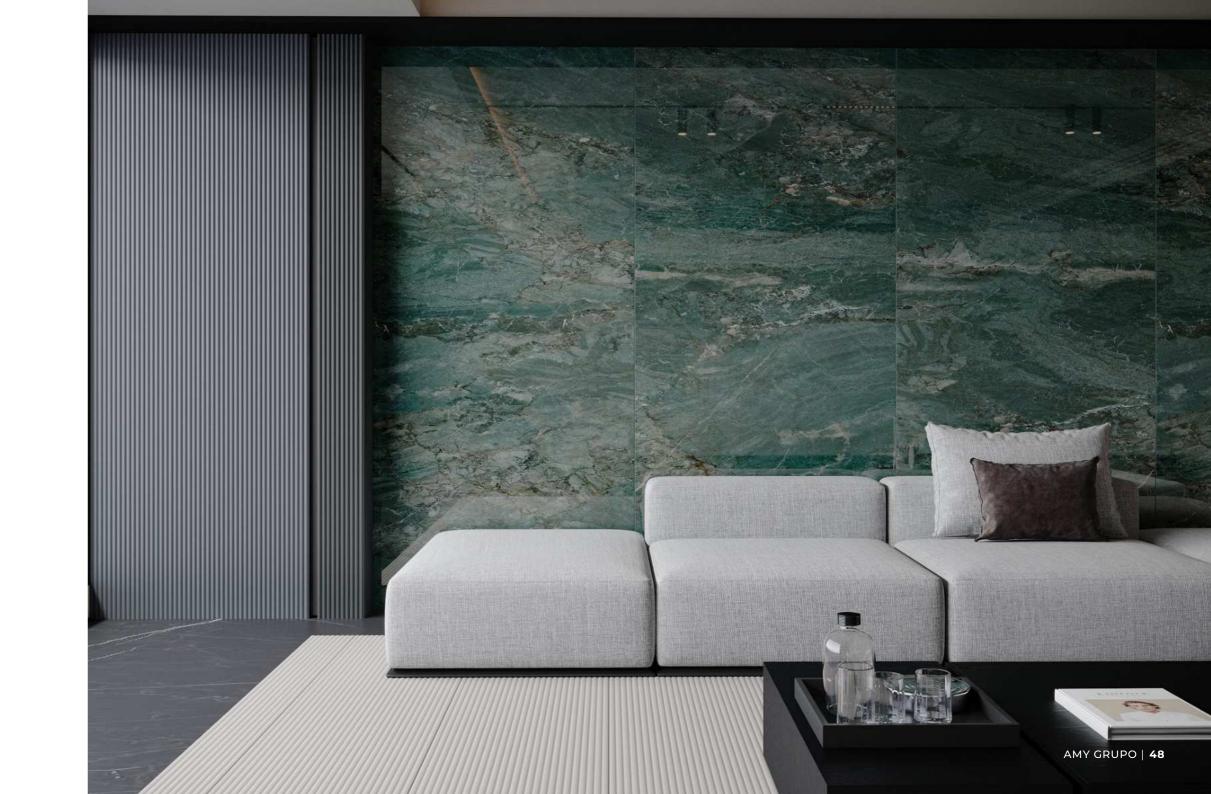

2440/2800 mm     |
| Thickness      | 8 -12 mm                    |



# Bulgarian Gray



RANDOM: 03



## Cala Venato

RANDOM: 03





# Snowy Mountains

RANDOM: 03



AMY GRUPO | 29

# Pupes Dark Grey







RANDOM: 03

# RANDOM: 03



Finish: GLOSSY

Norwegian Deep Forest



AMY GRUPO | 32

Amur



# Colorful Bra



RANDOM: 01

Finish: GLOSSY

# STONE LOOK

# Brazil Pandora Ivory



 $ANDOM \cdot 04$ 



# AMY GRUPO | 37

## Brazil Pandora Blue



RANDOM: 04

# Onyx Honey



RANDOM: 03



# Givenchy Grey



RANDOM: 03

# REINFORCED HYBRID Finish: GLOSSY

# Italian Gray



RANDOM: 03

# Mystic



RANDOM: 01



# Blue Sky



RANDOM: 03



Finish: GLOSSY

Blue sea and sky



RANDOM: 03





# The Wizard of Oz

RANDOM: 03 FACES

**DESIGN:** STONE LOOK

REINFORCED HYBRID WALL PANEL













Venetian Brown

## Mazaros Mountain



RANDOM: 03

Finish: GLOSSY



## Iguazu



RANDOM: 01

Finish: MATT



## Prada Green



RANDOM: 03





# Baroque



RANDOM: 03

# AMY GRUPO | **59**

# Coral sea



RANDOM: 03





# Paradiso

RANDOM: 04 FACES

**DESIGN:** STONE LOOK

REINFORCED HYBRID WALL PANEL





# Irish Green





RANDOM: 03









AMY GRUPO | 65





# Unique Mountain Peaks











RANDOM: 01





# Madrid Grey



RANDOM: 03







AMY GRUPO | 78

AMY GRUPO | 80

# Saddle Tan



RANDOM: 01

Finish: MATT



AMY GRUPO | 79



# Plain Texture

Vanila Charcoal Sauvage



# Textile Harmony

RANDOM: 01 FACE

**DESIGN:** FABRIC LOOK

REINFORCED HYBRID WALL PANEL

Cotton Cloud



Canvas Sand



Linen Natural

Finish: MATT





Silver Mist



Timber Serenity





RANDOM: 01