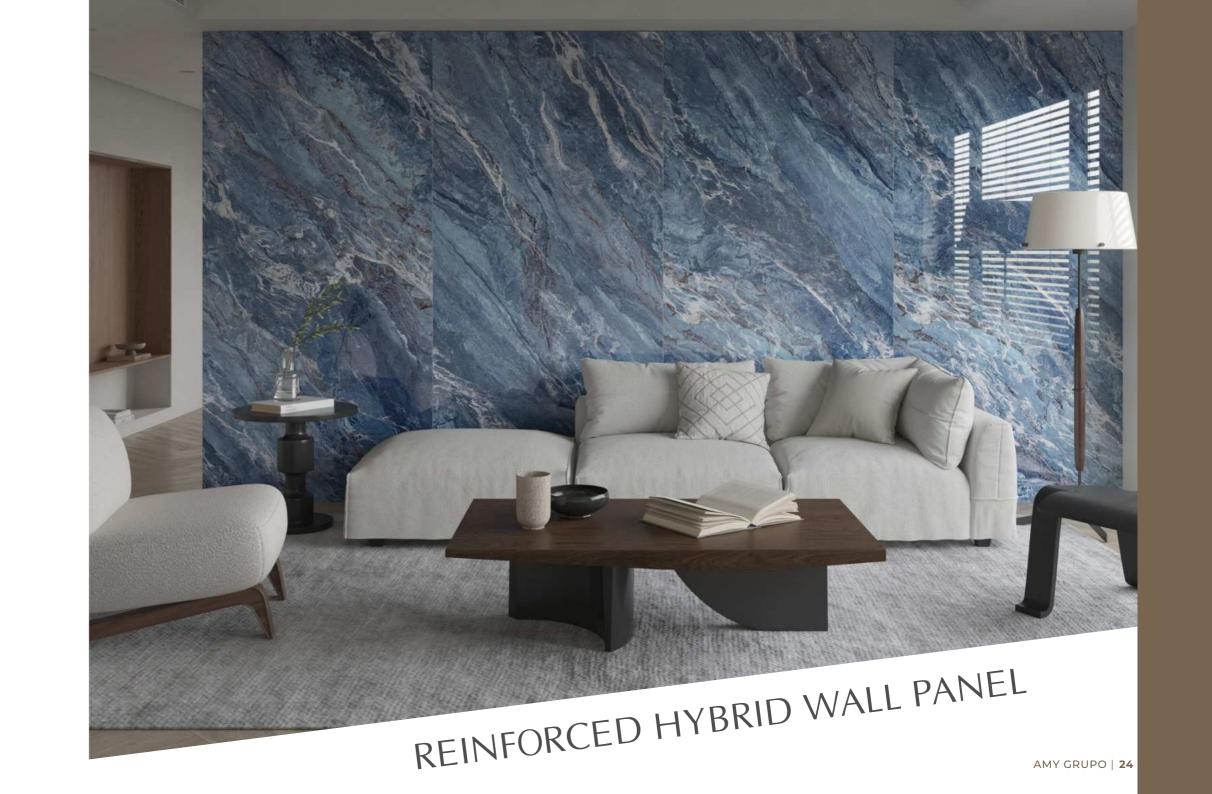

| 12





RANDOM: 01

Finish: GLOSSY



# Della



RANDOM: 01



# AMYGRES DURAWALL



#### PRODUCT NAME:

# Rigid core slat wall panel





# COLORS Silver Mist

# **Timber Serenity**





Rich Brown



Charcoal Ash

Finish: MATT

WOOD LOOK

# AMYGRES DURAWALL



PRODUCT NAME:

# Rigid core round shape wall panel



TECHNICAL SPECIFICATIONS:





Finish: MATT

PLAIN TEXTURE







Vanila





# AMYGRES DURAWALL



#### PRODUCT NAME:

# Reinforced Hybrid Wall Panel



#### TECHNICAL SPECIFICATIONS

| Finish         | Matt/Glossy                 |
|----------------|-----------------------------|
| Width x Length | 410/620/1250 x 2440/2800 mm |
| Finish         | PET                         |
| Width x Length | 605/1220 x 2440/2800 mm     |
| Thickness      | 8 -12 mm                    |



# Bulgarian Gray



RANDOM: 03



## Cala Venato

RANDOM: 03





# Snowy Mountains

RANDOM: 03



AMY GRUPO | 29

# Pupes Dark Grey







RANDOM: 03

# RANDOM: 03



Finish: GLOSSY

Norwegian Deep Forest



AMY GRUPO | 32

Amur



# Colorful Bra



RANDOM: 01

Finish: GLOSSY

# STONE LOOK

# Brazil Pandora Ivory



 $ANDOM \cdot 04$ 



# AMY GRUPO | 37

## Brazil Pandora Blue



RANDOM: 04

# Onyx Honey



RANDOM: 03



# Givenchy Grey



RANDOM: 03

# REINFORCED HYBRID Finish: GLOSSY

# Italian Gray



RANDOM: 03

# Mystic



RANDOM: 01



# Blue Sky



RANDOM: 03



Finish: GLOSSY

Blue sea and sky



RANDOM: 03





# The Wizard of Oz

RANDOM: 03 FACES

**DESIGN:** STONE LOOK

REINFORCED HYBRID WALL PANEL













Venetian Brown

## Mazaros Mountain



RANDOM: 03

Finish: GLOSS