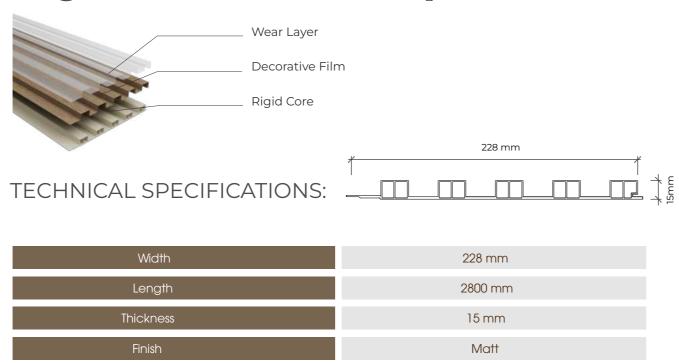

indoor environment remains safe and healthy.

#### **Easy installation**

Easy and quick installation with T&G (Tongue and Groove) locking system.

#### Versatile use

Perfect for a wide range of residential and commercial spaces. It seamlessly enhance interior walls, room ceilings, offices, bedrooms, living rooms, kitchens, conference rooms, studios and more.

#### NOTABLE FEATURES •



























# AMYGRES DURAWALL



AMY GRUPO | 07

#### PRODUCT NAME:

# Rigid core flat wall panel



#### **TECHNICAL SPECIFICATIONS:**





### RIGID CORE FLAT WALL PANEL

### TEXTILE HARMONY







Stonewash Taupe

Cotton Cloud

FURNITURE DESIGN

AMY GRUPO | 12





RANDOM: 01

Finish: GLOSSY



# Della



RANDOM: 01



# AMYGRES DURAWALL



#### PRODUCT NAME:

# Rigid core slat wall panel





# COLORS Silver Mist

# **Timber Serenity**





Rich Brown



Charcoal Ash

Finish: MATT

WOOD LOOK

# AMYGRES DURAWALL



PRODUCT NAME:

# Rigid core round shape wall panel



TECHNICAL SPECIFICATIONS:





Finish: MATT

PLAIN TEXTURE







Vanila





# AMYGRES DURAWALL



#### PRODUCT NAME:

# Reinforced Hybrid Wall Panel



#### TECHNICAL SPECIFICATIONS

| Finish         | Matt/Glossy                 |
|----------------|-----------------------------|
| Width x Length | 410/620/1250 x 2440/2800 mm |
| Finish         | PET                         |
| Width x Length | 605/1220 x 2440/2800 mm     |
| Thickness      | 8 -12 mm                    |



# Bulgarian Gray



RANDOM: 03



## Cala Venato

RANDOM: 03





# Snowy Mountains

RANDOM: 03



AMY GRUPO | 29

# Pupes Dark Grey