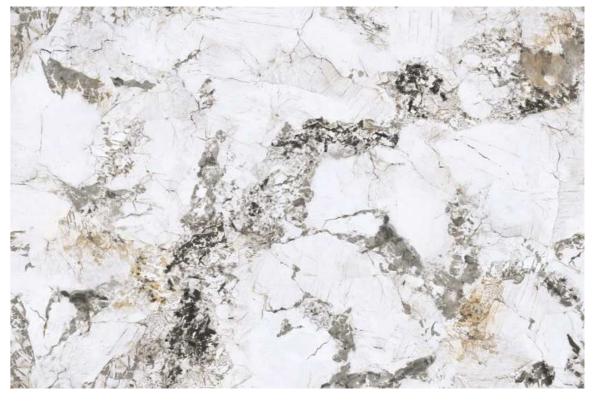

ES DURAWALL



PRODUCT NAME:

# Rigid core round shape wall panel



TECHNICAL SPECIFICATIONS:





Finish: MATT

PLAIN TEXTURE







Vanila





# AMYGRES DURAWALL



#### PRODUCT NAME:

# Reinforced Hybrid Wall Panel



#### TECHNICAL SPECIFICATIONS

| Finish         | Matt/Glossy                 |
|----------------|-----------------------------|
| Width x Length | 410/620/1250 x 2440/2800 mm |
| Finish         | PET                         |
| Width x Length | 605/1220 x 2440/2800 mm     |
| Thickness      | 8 -12 mm                    |



# Bulgarian Gray



RANDOM: 03



## Cala Venato

RANDOM: 03





# Snowy Mountains

RANDOM: 03



AMY GRUPO | 29

# Pupes Dark Grey







RANDOM: 03

# RANDOM: 03



Finish: GLOSSY

Norwegian Deep Forest



AMY GRUPO | 32

Amur



# Colorful Bra



RANDOM: 01

Finish: GLOSSY

# STONE LOOK

# Brazil Pandora Ivory



 $ANDOM \cdot 04$ 



# AMY GRUPO | 37

## Brazil Pandora Blue



RANDOM: 04

# Onyx Honey



RANDOM: 03



# Givenchy Grey



RANDOM: 03

# REINFORCED HYBRID Finish: GLOSSY

# Italian Gray



RANDOM: 03

# Mystic



RANDOM: 01



# Blue Sky



RANDOM: 03



Finish: GLOSSY

Blue sea and sky



RANDOM: 03





# The Wizard of Oz

RANDOM: 03 FACES

**DESIGN:** STONE LOOK

REINFORCED HYBRID WALL PANEL













Venetian Brown

## Mazaros Mountain



RANDOM: 03

Finish: GLOSSY



## Iguazu



RANDOM: 01

Finish: MATT



## Prada Green



RANDOM: 03





# Baroque



RANDOM: 03

# AMY GRUPO | **59**

# Coral sea



RANDOM: 03





# Paradiso

RANDOM: 04 FACES

**DESIGN:** STONE LOOK

REINFORCED HYBRID WALL PANEL





# Iri