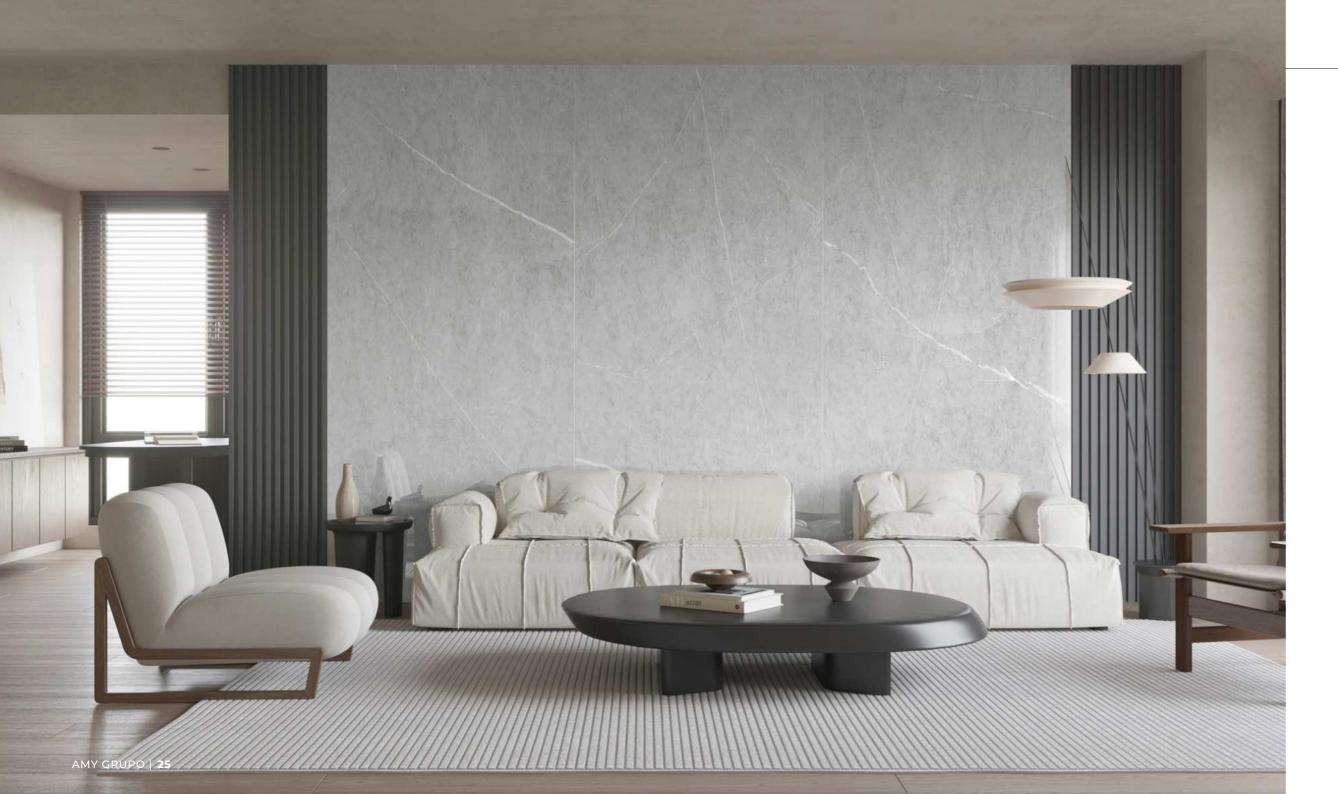

SSY



# Della



RANDOM: 01



# AMYGRES DURAWALL



#### PRODUCT NAME:

# Rigid core slat wall panel





# COLORS Silver Mist

# **Timber Serenity**





Rich Brown



Charcoal Ash

Finish: MATT

WOOD LOOK

# AMYGRES DURAWALL



PRODUCT NAME:

# Rigid core round shape wall panel



TECHNICAL SPECIFICATIONS:





Finish: MATT

PLAIN TEXTURE







Vanila





# AMYGRES DURAWALL



#### PRODUCT NAME:

# Reinforced Hybrid Wall Panel



#### TECHNICAL SPECIFICATIONS

| Finish         | Matt/Glossy                 |
|----------------|-----------------------------|
| Width x Length | 410/620/1250 x 2440/2800 mm |
| Finish         | PET                         |
| Width x Length | 605/1220 x 2440/2800 mm     |
| Thickness      | 8 -12 mm                    |



# Bulgarian Gray



RANDOM: 03



## Cala Venato

RANDOM: 03





# Snowy Mountains

RANDOM: 03



AMY GRUPO | 29

# Pupes Dark Grey







RANDOM: 03

# RANDOM: 03



Finish: GLOSSY

Norwegian Deep Forest



AMY GRUPO | 32

Amur



# Colorful Bra



RANDOM: 01

Finish: GLOSSY

# STONE LOOK

# Brazil Pandora Ivory



 $ANDOM \cdot 04$ 



# AMY GRUPO | 37

## Brazil Pandora Blue



RANDOM: 04

# Onyx Honey



RANDOM: 03



# Givenchy Grey



RANDOM: 03

# REINFORCED HYBRID Finish: GLOSSY

# Italian Gray



RANDOM: 03

# Mystic



RANDOM: 01



# Blue Sky



RANDOM: 03



Finish: GLOSSY

Blue sea and sky



RANDOM: 03





# The Wizard of Oz

RANDOM: 03 FACES

**DESIGN:** STONE LOOK

REINFORCED HYBRID WALL PANEL













Venetian Brown

## Mazaros Mountain



RANDOM: 03

Finish: GLOSSY



## Iguazu



RANDOM: 01

Fini