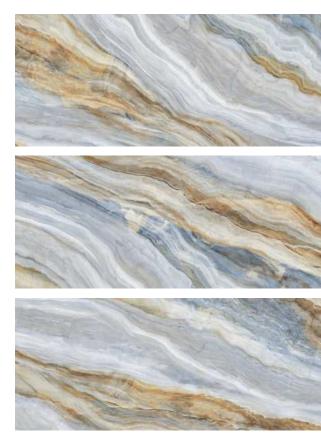

ALL



#### PRODUCT NAME:

# Reinforced Hybrid Wall Panel



#### TECHNICAL SPECIFICATIONS

| Finish         | Matt/Glossy                 |
|----------------|-----------------------------|
| Width x Length | 410/620/1250 x 2440/2800 mm |
| Finish         | PET                         |
| Width x Length | 605/1220 x 2440/2800 mm     |
| Thickness      | 8 -12 mm                    |



# Bulgarian Gray



RANDOM: 03



## Cala Venato

RANDOM: 03





# Snowy Mountains

RANDOM: 03



AMY GRUPO | 29

# Pupes Dark Grey







RANDOM: 03

# RANDOM: 03



Finish: GLOSSY

Norwegian Deep Forest



AMY GRUPO | 32

Amur



# Colorful Bra



RANDOM: 01

Finish: GLOSSY

# STONE LOOK

# Brazil Pandora Ivory



 $ANDOM \cdot 04$ 



# AMY GRUPO | 37

## Brazil Pandora Blue



RANDOM: 04

# Onyx Honey



RANDOM: 03



# Givenchy Grey



RANDOM: 03

# REINFORCED HYBRID Finish: GLOSSY

# Italian Gray



RANDOM: 03

# Mystic



RANDOM: 01



# Blue Sky



RANDOM: 03



Finish: GLOSSY

Blue sea and sky



RANDOM: 03





# The Wizard of Oz

RANDOM: 03 FACES

**DESIGN:** STONE LOOK

REINFORCED HYBRID WALL PANEL













Venetian Brown

## Mazaros Mountain



RANDOM: 03

Finish: GLOSSY



## Iguazu



RANDOM: 01

Finish: MATT



## Prada Green



RANDOM: 03





# Baroque



RANDOM: 03

# AMY GRUPO | **59**

# Coral sea



RANDOM: 03





# Paradiso

RANDOM: 04 FACES

**DESIGN:** STONE LOOK

REINFORCED HYBRID WALL PANEL





# Irish Green





RANDOM: 03









AMY GRUPO | 65





# Unique Mountain Peaks











RANDOM: 01





# Madrid Grey



RANDOM: 03







AMY GRUPO | 78

AMY GR