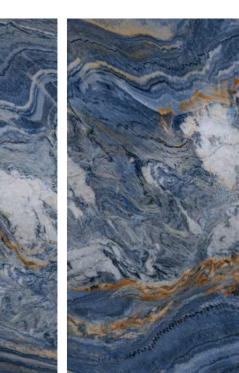

ength | 410/620/1250 x 2440/2800 mm |
| Finish         | PET                         |
| Width x Length | 605/1220 x 2440/2800 mm     |
| Thickness      | 8 -12 mm                    |



# Bulgarian Gray



RANDOM: 03



## Cala Venato

RANDOM: 03





# Snowy Mountains

RANDOM: 03



AMY GRUPO | 29

# Pupes Dark Grey







RANDOM: 03

# RANDOM: 03



Finish: GLOSSY

Norwegian Deep Forest



AMY GRUPO | 32

Amur



# Colorful Bra



RANDOM: 01

Finish: GLOSSY

# STONE LOOK

# Brazil Pandora Ivory



 $ANDOM \cdot 04$ 



# AMY GRUPO | 37

## Brazil Pandora Blue



RANDOM: 04

# Onyx Honey



RANDOM: 03



# Givenchy Grey



RANDOM: 03

# REINFORCED HYBRID Finish: GLOSSY

# Italian Gray



RANDOM: 03

# Mystic



RANDOM: 01



# Blue Sky



RANDOM: 03



Finish: GLOSSY

Blue sea and sky



RANDOM: 03





# The Wizard of Oz

RANDOM: 03 FACES

**DESIGN:** STONE LOOK

REINFORCED HYBRID WALL PANEL













Venetian Brown

## Mazaros Mountain



RANDOM: 03

Finish: GLOSSY



## Iguazu



RANDOM: 01

Finish: MATT



## Prada Green



RANDOM: 03





# Baroque



RANDOM: 03

# AMY GRUPO | **59**

# Coral sea



RANDOM: 03





# Paradiso

RANDOM: 04 FACES

**DESIGN:** STONE LOOK

REINFORCED HYBRID WALL PANEL





# Irish Green





RANDOM: 03









AMY GRUPO | 65





# Unique Mountain Peaks











RANDOM: 01





# Madrid Grey



RANDOM: 03







AMY GRUPO | 78

AMY GRUPO | 80

# Saddle Tan



RANDOM: 01

Finish: MATT



AMY GRUPO | 79



# Plain Texture

Vanila Charcoal Sauvage



# Textile Harmony

RANDOM: 01 FACE

**DESIGN:** FABRIC LOOK

REINFORCED HYBRID WALL P