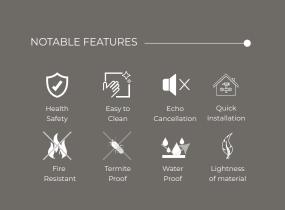

#### NOTABLE FEATURES •

#### **Great Durability**

water-resistance, fire-resistant, termite-proof performance allows you to embrace a cleaner, cozier environment in every corner of your home

#### **Light weight construction**

With high strength, good toughness, no deformation and no cracking.

#### Safety and environment friendly

Eco-conscious and safe - crafted from a mix of recyclable plastic and limestone, our wall panels are free from formaldehyde and VOC, they ensure the indoor environment remains safe and healthy.

#### **Easy installation**

Easy and quick installation with T&G (Tongue and Groove) locking system.

#### Versatile use

Perfect for a wide range of residential and commercial spaces. It seamlessly enhance interior walls, room ceilings, offices, bedrooms, living rooms, kitchens, conference rooms, studios and more.