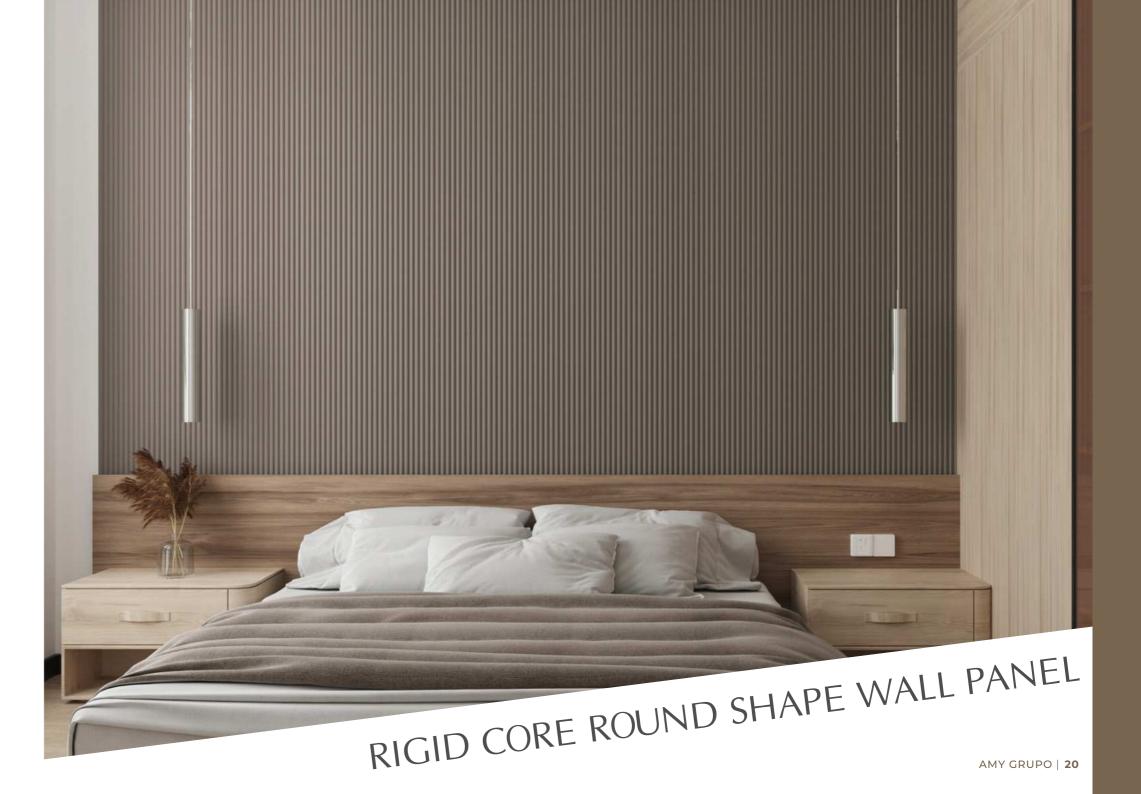

# AMYGRES DURAWALL

PRODUCT NAME:

# Rigid core round shape wall panel

TECHNICAL SPECIFICATIONS:

Finish: MATT

PLAIN TEXTURE

Vanila